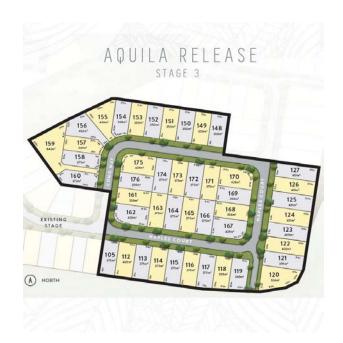

### COMING SOON... THE AQUILA RELEASE

On the back of an 8 week sell out of Stage One and with just a few remaining homes in Stage Two, we're excited to announce that we will be launching the third stage of Verona in mid-September.

The Aquila Release will feature homesites ranging from 350 - 842m2. House & land packages starting from \$372,778, Verona still offers the best value this close to the Brisbane CBD.