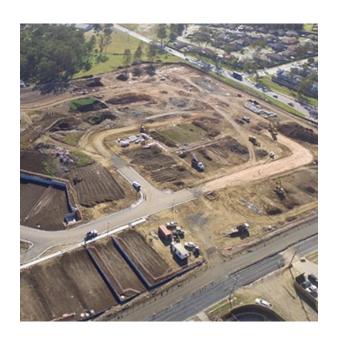

## EARTHWORKS IN STAGE THREE NOW COMPLETE

#### Aquila Release (Stage Three):

- Final earthworks have been completed
- · Underground pipework is being installed
- Retaining walls now under construction
  - Land registration is forecast for November 2017.