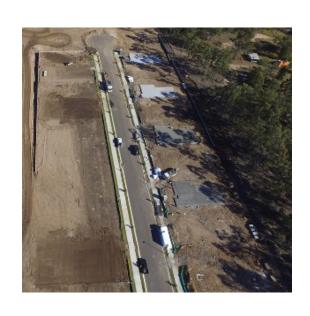

### ROADS & CURBS NOW COMPLETE IN STAGE TWO

**Campo Release (Stage Two)** civil works continue to progress strongly:

- Asphalt has been laid on roads and they are nearing completion.
- Footpaths are being installed.
- Landscaping works will be commencing shortly.
- Land registration is expected for late August 2017.

## EARTHWORKS IN STAGE THREE NOW COMPLETE

#### Aquila Release (Stage Three):

- Final earthworks have been completed
- · Underground pipework is being installed
- Retaining walls now under construction
  - Land registration is forecast for November 2017.