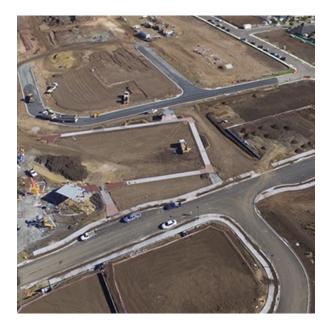

### ROADS & CURBS NOW COMPLETE IN STAGE TWO

**Campo Release (Stage Two)** civil works continue to progress strongly:

- Asphalt has been laid on roads and they are nearing completion.
- Footpaths are being installed.
- Landscaping works will be commencing shortly.
- Land registration is expected for late August 2017.