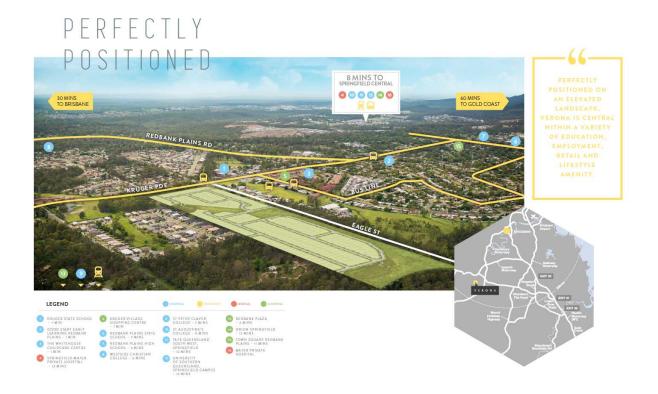

#### VERONA

#### 165 Kruger Parade, Redbank QLD 4301

- 234 lot land subdivision, house and land packages at \$385K, combined price
- Land sizes ranging from 350m2 to 1,082m2 (400+ m2 on average)
- \$90 million master planned community
- Project Brochure click here:

### VERONA'S UNBEATABLE VALUE IN REDBANK

A new community has entered the Redbank market and it highlights just how incredible the value of Verona is.

With Cove's 3 bedroom house & land packages starting from \$409,400, Verona is on average \$44,399 better value and includes a fourth bedroom!

Not only that, Verona residents will have the benefit of living in a master planned community with a stunning park, and the added bonus of being directly across the road from the local shops and Kruger State School.