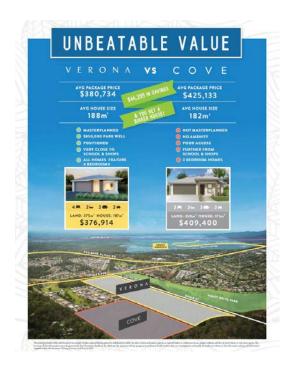

### VERONA'S UNBEATABLE VALUE IN REDBANK

A new community has entered the Redbank market and it highlights just how incredible the value of Verona is.

With Cove's 3 bedroom house & land packages starting from \$409,400, Verona is on average \$44,399 better value and includes a fourth bedroom!

Not only that, Verona residents will have the benefit of living in a master planned community with a stunning park, and the added bonus of being directly across the road from the local shops and Kruger State School.

Click here to read more.