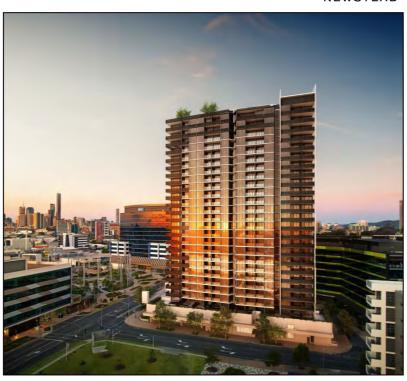

#### Construction Update

- Icon have completed the Level 20 floor slab with the Level 21 formwork currently being installed.
- Ceilings and partitions, and service trades rough-in have progressed to Level 18.
- Installation of external glazing continues to trail the structural levels having commenced on Level 17.
- Finishing trades have also commenced work on Level 17.
- Icon have completed the Mezzanine structural pour for the separate retail building that includes a 50 metre cantilevered concrete awning along Skyring terrace.
- Icon are now progressing the block walls to the upper level of the retail building in preparation for the installation of structural steel that will encase the expansive glazed facades.

#### **RL57 - RETAIL PARTNER**

Arguably the number one retail developer and manager in Australia, RL57 knows how to attract top brands and unique new operators. Their vision creates an environment that is much more than a retail store. HCAP sought out John James of RL57 to become a partner with Haven's retail precinct to deliver well-planned amenity for residents.