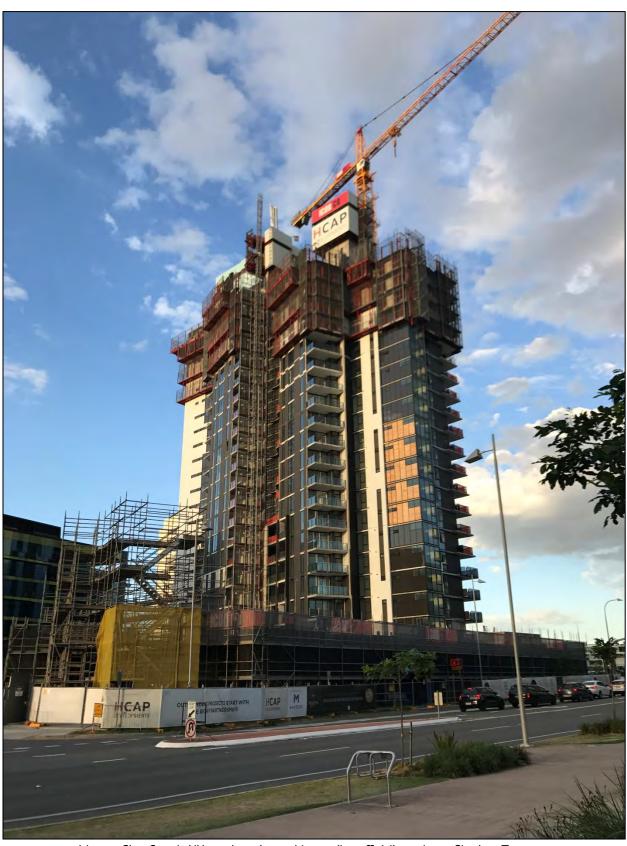

#### Construction Update

- Icon have completed the Level 20 floor slab with the Level 21 formwork currently being installed.
- Ceilings and partitions, and service trades rough-in have progressed to Level 18.
- Installation of external glazing continues to trail the structural levels having commenced on Level 17.
- Finishing trades have also commenced work on Level 17.
- Icon have completed the Mezzanine structural pour for the separate retail building that includes a 50 metre cantilevered concrete awning along Skyring terrace.
- Icon are now progressing the block walls to the upper level of the retail building in preparation for the installation of structural steel that will encase the expansive glazed facades.

Haven Site: View from Gasometer.

Haven Site: North Western Elevation.

Haven Site: Eastern Elevation

Haven Site: South West elevation with retail scaffolding along Skyring Terrace.

Haven Site: 11<sup>th</sup> March 2017