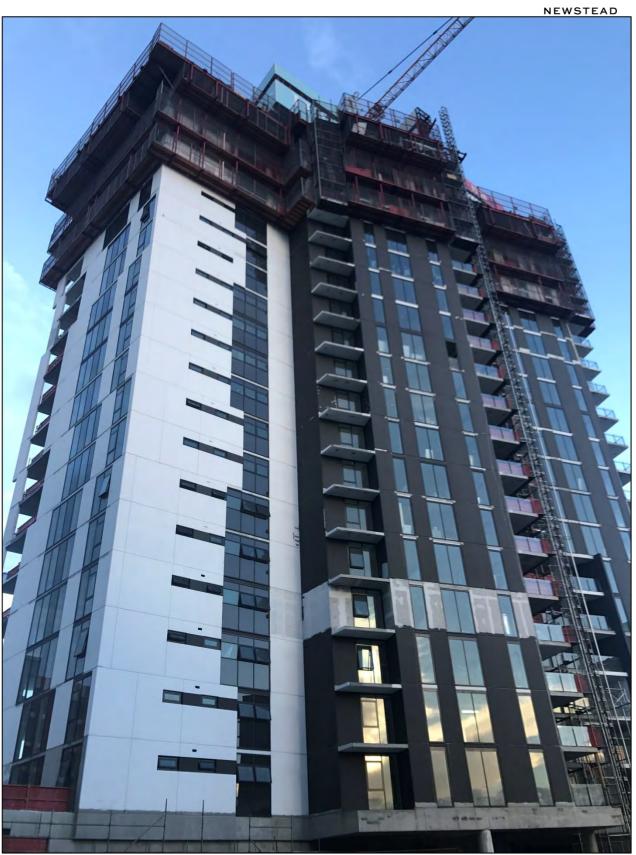

#### Construction Update

- Icon have completed the Level 20 floor slab with the Level 21 formwork currently being installed.
- Ceilings and partitions, and service trades rough-in have progressed to Level 18.
- Installation of external glazing continues to trail the structural levels having commenced on Level 17.
- Finishing trades have also commenced work on Level 17.
- Icon have completed the Mezzanine structural pour for the separate retail building that includes a 50 metre cantilevered concrete awning along Skyring terrace.
- Icon are now progressing the block walls to the upper level of the retail building in preparation for the installation of structural steel that will encase the expansive glazed facades.

Haven Site: View from Gasometer.

Haven Site: North Western Elevation.

Haven Site: Eastern Elevation

Haven Site: South West elevation with retail scaffolding along Skyring Terrace.

Haven Site: 11<sup>th</sup> March 2017