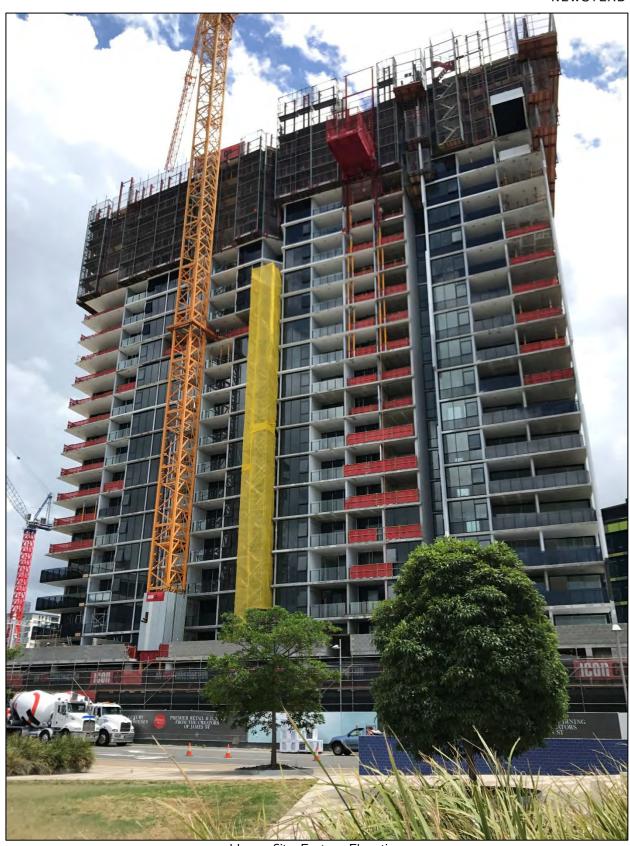

#### Construction Update

- Icon have completed the Level 20 floor slab with the Level 21 formwork currently being installed.
- Ceilings and partitions, and service trades rough-in have progressed to Level 18.
- Installation of external glazing continues to trail the structural levels having commenced on Level 17.
- Finishing trades have also commenced work on Level 17.
- Icon have completed the Mezzanine structural pour for the separate retail building that includes a 50 metre cantilevered concrete awning along Skyring terrace.
- Icon are now progressing the block walls to the upper level of the retail building in preparation for the installation of structural steel that will encase the expansive glazed facades.

Haven Site: View from Gasometer.

Haven Site: North Western Elevation.

Haven Site: Eastern Elevation

Haven Site: South West elevation with retail scaffolding along Skyring Terrace.

Haven Site: 11<sup>th</sup> March 2017