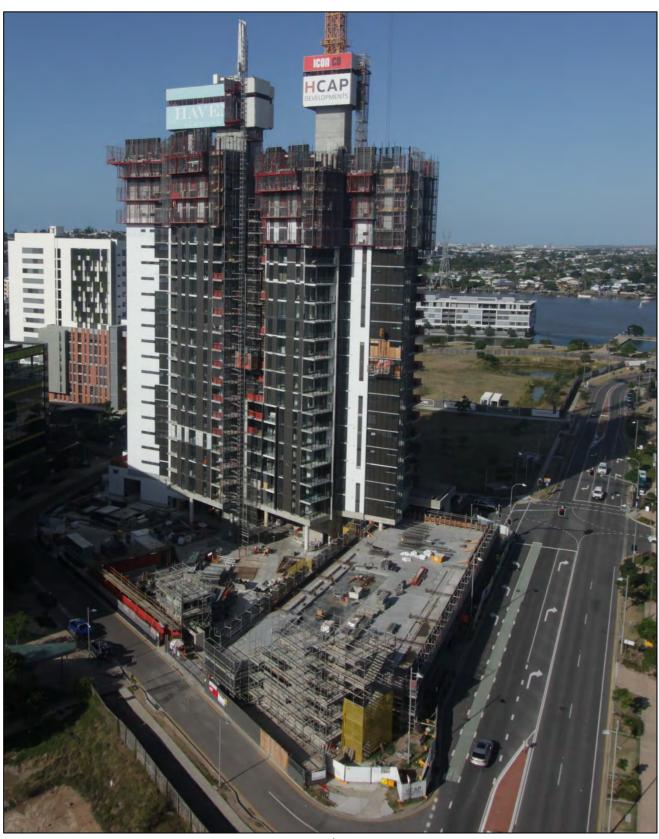

#### Construction Update

- Icon have completed the Level 20 floor slab with the Level 21 formwork currently being installed.
- Ceilings and partitions, and service trades rough-in have progressed to Level 18.
- Installation of external glazing continues to trail the structural levels having commenced on Level 17.
- Finishing trades have also commenced work on Level 17.
- Icon have completed the Mezzanine structural pour for the separate retail building that includes a 50 metre cantilevered concrete awning along Skyring terrace.
- Icon are now progressing the block walls to the upper level of the retail building in preparation for the installation of structural steel that will encase the expansive glazed facades.

Haven Site: View from Gasometer.

Haven Site: North Western Elevation.

Haven Site: Eastern Elevation

Haven Site: South West elevation with retail scaffolding along Skyring Terrace.

Haven Site: 11<sup>th</sup> March 2017