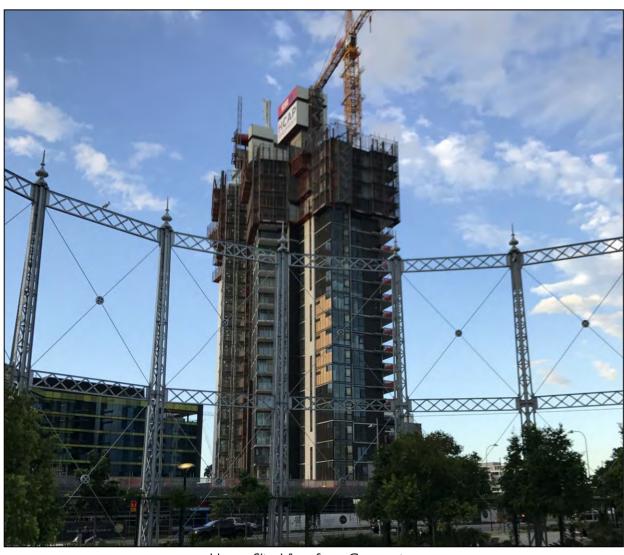

#### Construction Update

- Icon have completed the Level 20 floor slab with the Level 21 formwork currently being installed.
- Ceilings and partitions, and service trades rough-in have progressed to Level 18.
- Installation of external glazing continues to trail the structural levels having commenced on Level 17.
- Finishing trades have also commenced work on Level 17.
- Icon have completed the Mezzanine structural pour for the separate retail building that includes a 50 metre cantilevered concrete awning along Skyring terrace.
- Icon are now progressing the block walls to the upper level of the retail building in preparation for the installation of structural steel that will encase the expansive glazed facades.

Haven Site: View from Gasometer.

Haven Site: North Western Elevation.

Haven Site: Eastern Elevation

Haven Site: South West elevation with retail scaffolding along Skyring Terrace.

Haven Site: 11<sup>th</sup> March 2017