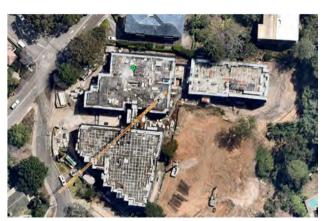

### TIME-LAPSE

The time-lapse below shows great progress since project start date. From 3 residential dwellings, to excavation, to 3 complete structures.

## STRUCTURE COMPLETE