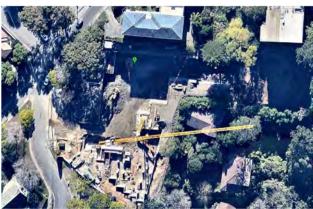

### TIME-LAPSE

The time-lapse below shows great progress since project start date. From 3 residential dwellings, to excavation, to 3 complete structures.

## STRUCTURE COMPLETE