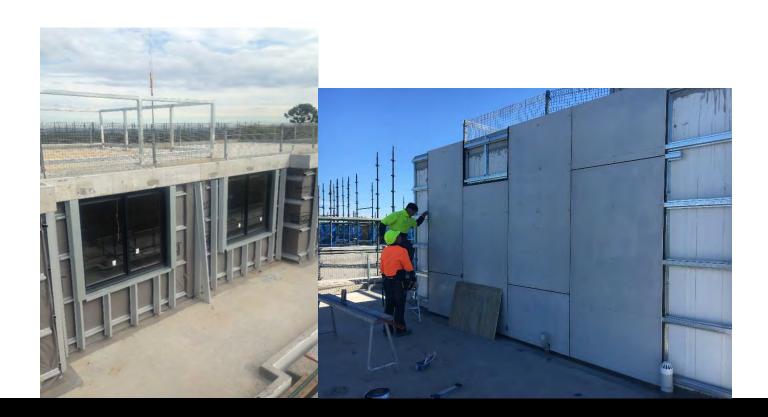

# CONSTRUCTION PHOTOS

| Date                | 28/04/17                                                             |
|---------------------|----------------------------------------------------------------------|
| Building            | С                                                                    |
| Level               | 7                                                                    |
| Description         | Window Installation and panel cladding to upper level of Building C. |
| Location and Aspect | NORTHERN B A EASTERN ZONE  SOUTHERN SOUTHERN ZONE                    |

| Date                | 28/04/17                                                   |
|---------------------|------------------------------------------------------------|
| Building            | С                                                          |
| Level               | 6                                                          |
| Description         | Upper level rendering                                      |
| Location and Aspect | NORTHERN B A EASTERN ZONE  CONE  SOUTHERN BLDG LAYOUT ZONE |