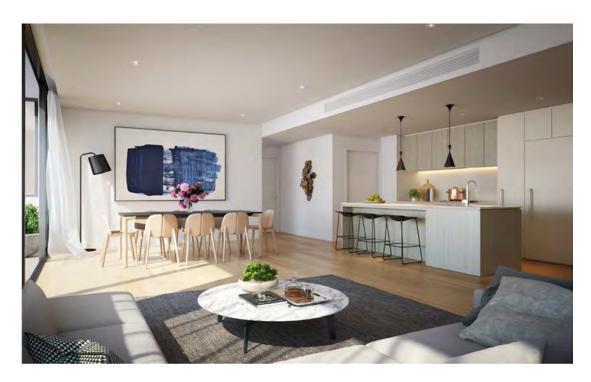

Aura apartments feature individualised planning to optimise the use of space and take advantage of the elevated aspect, to ensure your home is truly unique. Living areas flow seamlessly to large entertainer's balconies or courtyards with outlooks that expand as you climb higher. Kitchens feature a clever blend of timber and polyurethane, and concealed lighting highlights the beauty of stone benchtops, engineered timber floors and mirrored bathroom cabinets. You'll love coming home to Aura.