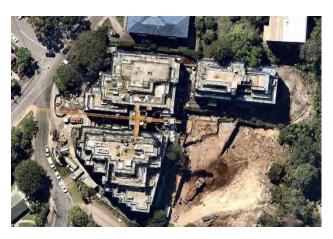

### TIME-LAPSE

The time-lapse below shows great progress since project start date. From 3 residential dwellings, to excavation, to 3 complete structures.

## STRUCTURE COMPLETE