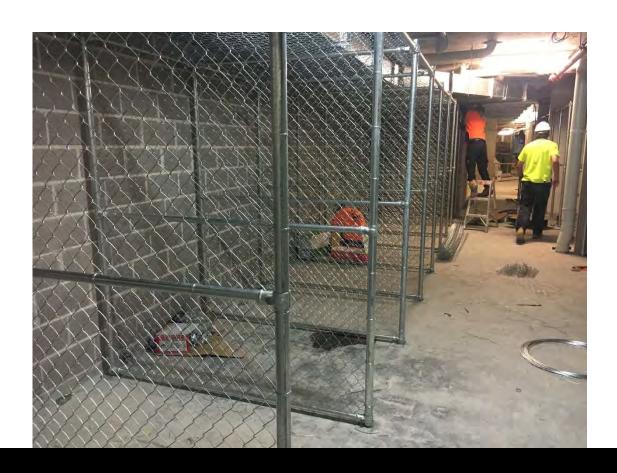

| Date                | 28/04/17                                                  |
|---------------------|-----------------------------------------------------------|
| Building            | A                                                         |
| Level               | 1                                                         |
| Description         | Storage cage installation                                 |
| Location and Aspect | NORTHERN B A EASTERN ZONE ZONE  SOUTHERN BLDG LAYOUT ZONE |