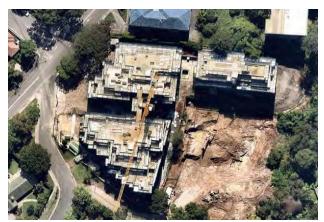

### TIME-LAPSE

The time-lapse below shows great progress since project start date. From 3 residential dwellings, to excavation, to 3 complete structures.

## STRUCTURE COMPLETE