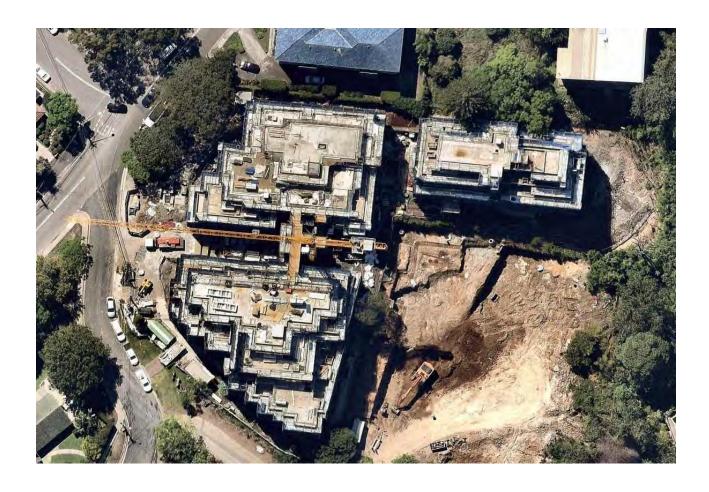

### TIME-LAPSE

The time-lapse below shows great progress since project start date. From 3 residential dwellings, to excavation, to 3 complete structures.

## STRUCTURE COMPLETE