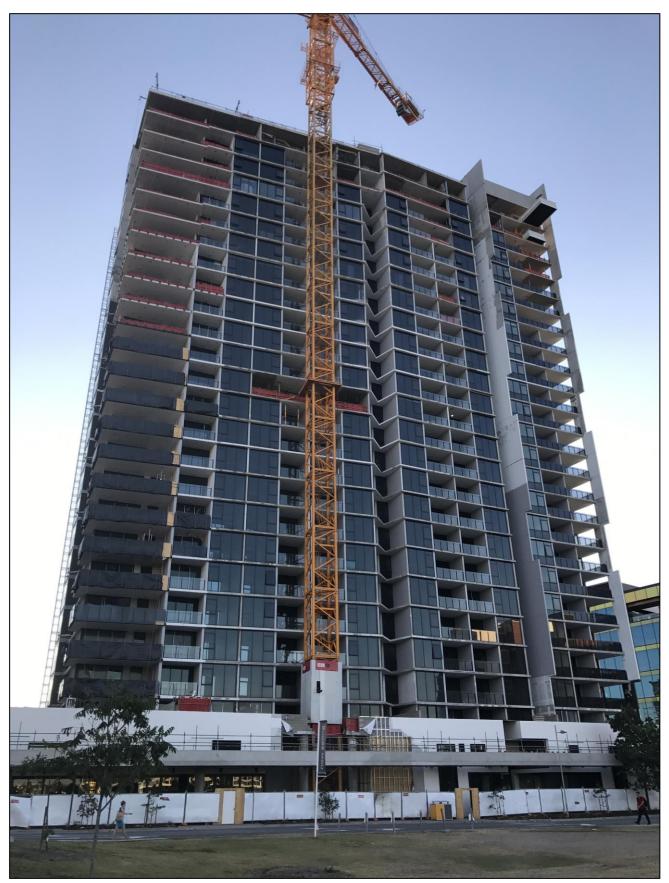

#### Construction Update

- Icon are progressing well with the construction of the resident roof top including infinity edge pool, dining and barbeque areas, teppanyaki bar and cocktail lounges. They have completed blockwork planter beds and have recently poured the pool shell including city facing infinity edge. Preparations for the installation of steel framework for the pergola shade structures are now underway.
- The jump screen system has now been removed along with the external hoists. Remaining scaffolding is currently being removed and final façade works will be completed by abseiling crews.
- Fit out crews have commenced on all penthouses with the final pieces of window glazing currently being installed on Level 25.
- Apartments on Levels 1-20 are almost complete with defects being rectified up to Level 16.
- The ground floor retail precinct has been handed over to several of the retail tenants who have commenced their respective fit outs.

Haven Site: Evening light show from Gasworks Plaza with Haven in the background.

Haven Site: Eastern elevation viewed from Waterfront Park.

Haven Site: Western elevation viewed from Gasworks Plaza.

Haven Site: Western façade with remaining scaffolding being dismantled.