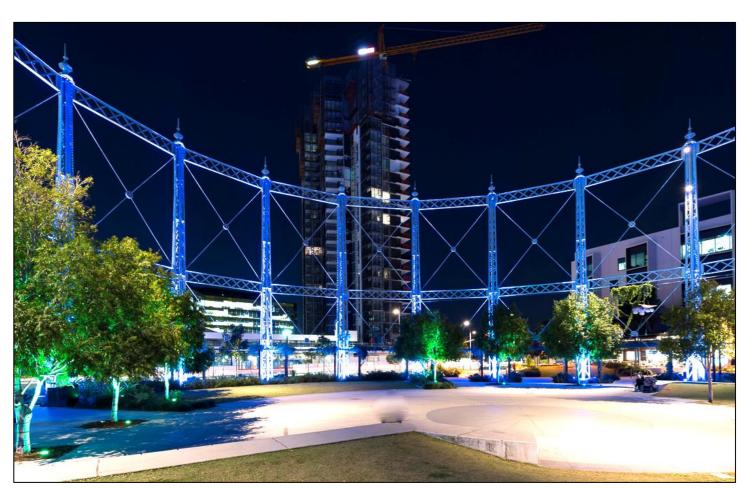

Haven Site: Evening light show from Gasworks Plaza with Haven in the background.

Haven Site: Eastern elevation viewed from Waterfront Park.

Haven Site: Western elevation viewed from Gasworks Plaza.

Haven Site: Western façade with remaining scaffolding being dismantled.