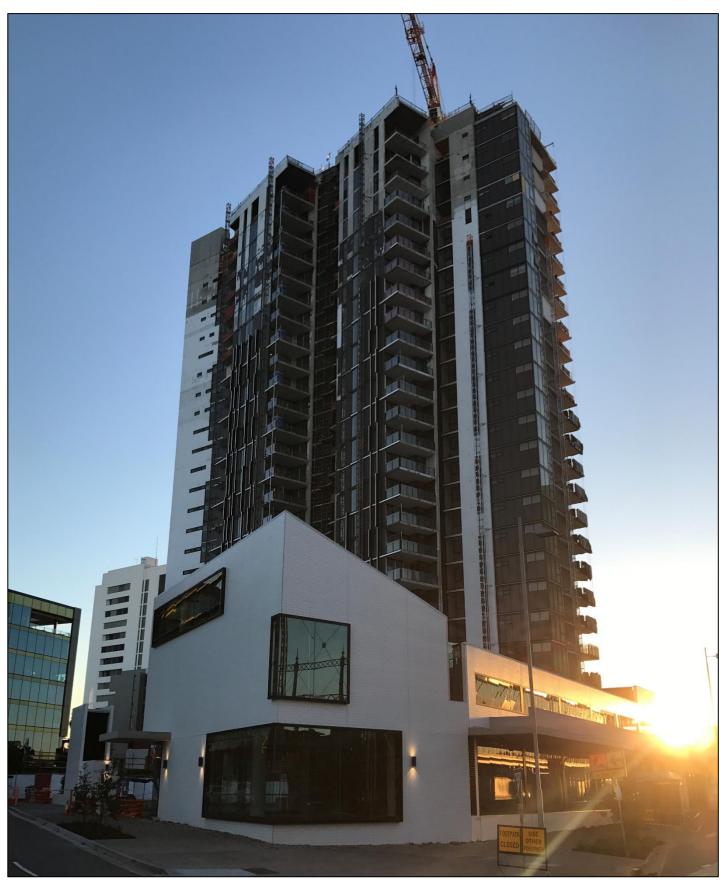

#### Construction Update

- Icon are progressing well with the construction of the resident roof top including infinity edge pool, dining and barbeque areas, teppanyaki bar and cocktail lounges. They have completed blockwork planter beds and have recently poured the pool shell including city facing infinity edge. Preparations for the installation of steel framework for the pergola shade structures are now underway.
- The jump screen system has now been removed along with the external hoists. Remaining scaffolding is currently being removed and final façade works will be completed by abseiling crews.
- Fit out crews have commenced on all penthouses with the final pieces of window glazing currently being installed on Level 25.
- Apartments on Levels 1-20 are almost complete with defects being rectified up to Level 16.
- The ground floor retail precinct has been handed over to several of the retail tenants who have commenced their respective fit outs.

Haven Site: Evening light show from Gasworks Plaza with Haven in the background.

Haven Site: Eastern elevation viewed from Waterfront Park.

Haven Site: Western elevation viewed from Gasworks Plaza.

Haven Site: Western façade with remaining scaffolding being dismantled.