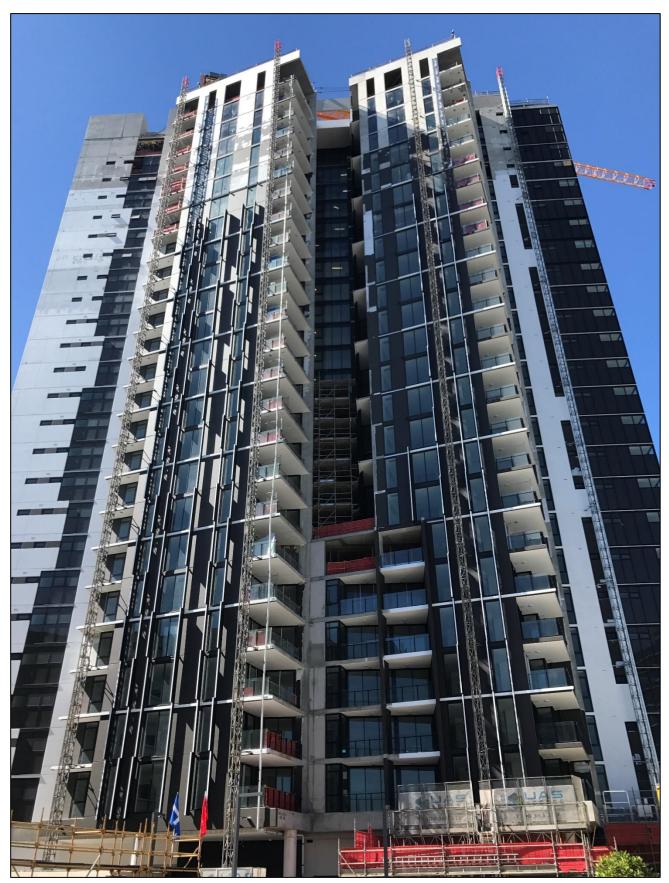

#### Construction Update

- Icon are progressing well with the construction of the resident roof top including infinity edge pool, dining and barbeque areas, teppanyaki bar and cocktail lounges. They have completed blockwork planter beds and have recently poured the pool shell including city facing infinity edge. Preparations for the installation of steel framework for the pergola shade structures are now underway.
- The jump screen system has now been removed along with the external hoists. Remaining scaffolding is currently being removed and final façade works will be completed by abseiling crews.
- Fit out crews have commenced on all penthouses with the final pieces of window glazing currently being installed on Level 25.
- Apartments on Levels 1-20 are almost complete with defects being rectified up to Level 16.
- The ground floor retail precinct has been handed over to several of the retail tenants who have commenced their respective fit outs.

Haven Site: Evening light show from Gasworks Plaza with Haven in the background.

Haven Site: Eastern elevation viewed from Waterfront Park.

Haven Site: Western elevation viewed from Gasworks Plaza.

Haven Site: Western façade with remaining scaffolding being dismantled.