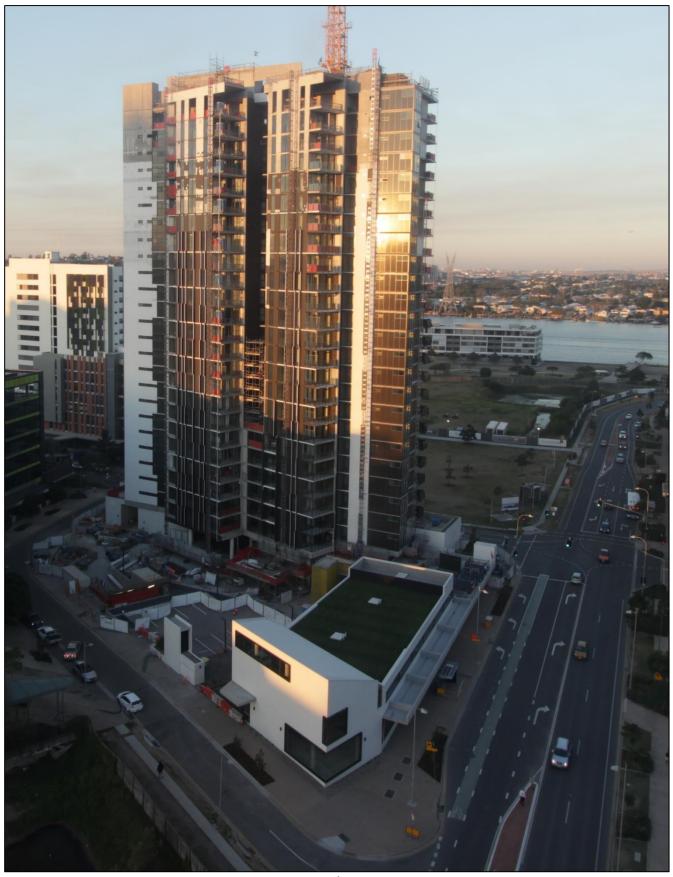

Haven Site: Evening light show from Gasworks Plaza with Haven in the background.

Haven Site: Eastern elevation viewed from Waterfront Park.

Haven Site: Western elevation viewed from Gasworks Plaza.

Haven Site: Western façade with remaining scaffolding being dismantled.