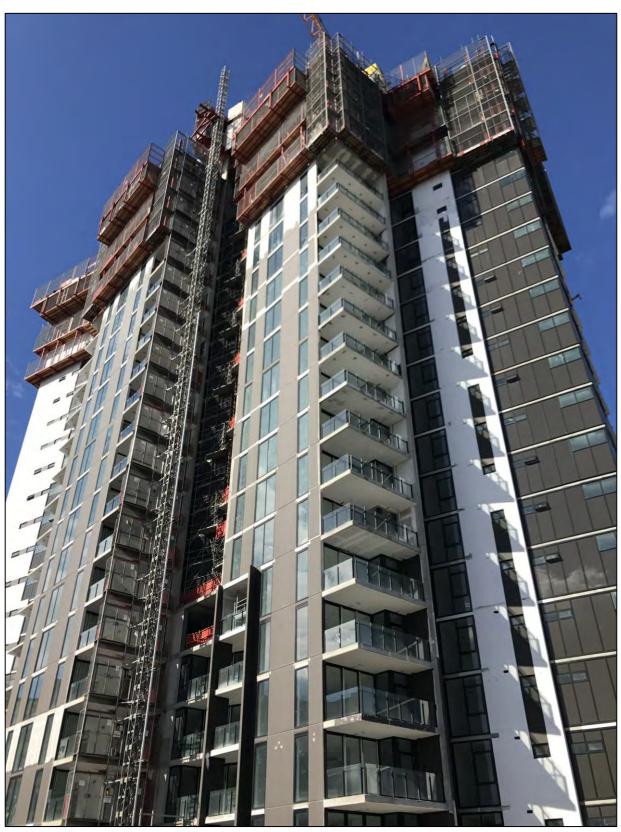

#### Construction Update

- Works have recommenced on site following the scheduled site closure over the Easter Break.
- Icon have completed the first stage of the Level 22 slab pour with the second stage scheduled for next week.
- Service trades rough-in continues to trail the structural levels having progressed to Level 19.
- Ceilings and partitions, and external glazing installation have commenced on Level 18.
- Finishing trades are continuing up to Level 17.
- Prior to Easter, Icon completed pouring all structural concrete for the retail buildings including the mezzanine level, roof slab and cantilevered awnings on Skyring Terrace and Reddacliff Street.
- Icon will now begin to dismantle the ground floor scaffolding and commence installation of structural steel and window glazing for the retail tenancies.

Haven Site: City Views from Level 22.

Haven Site: Gasometer Views from Level 22. Construction site (bottom left) is limited to 15 Levels and will not impede city views once complete.

Haven Site: Complete rooftop of Retail Tenancies on Skyring Terrace.