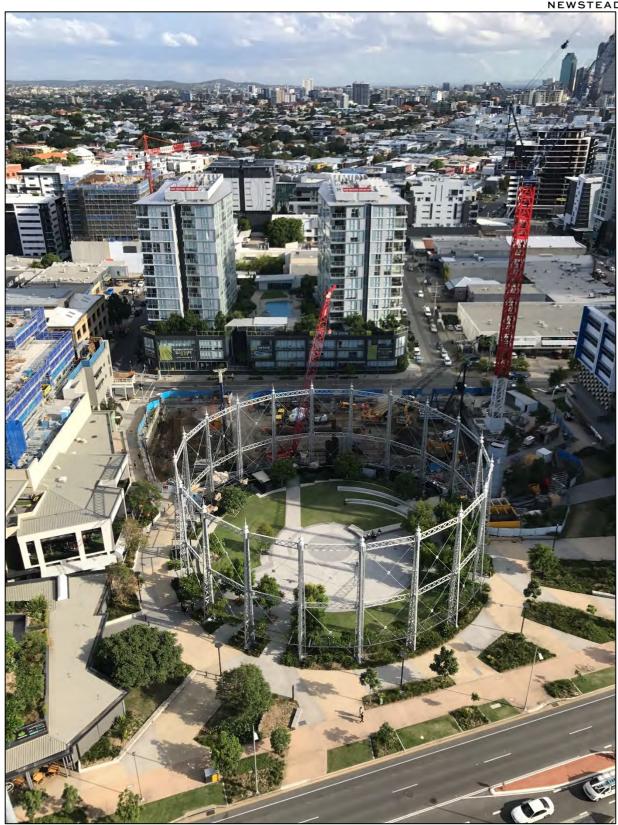

Haven Site: City Views from Level 22.

Haven Site: Gasometer Views from Level 22. Construction site (bottom left) is limited to 15 Levels and will not impede city views once complete.

Haven Site: Complete rooftop of Retail Tenancies on Skyring Terrace.