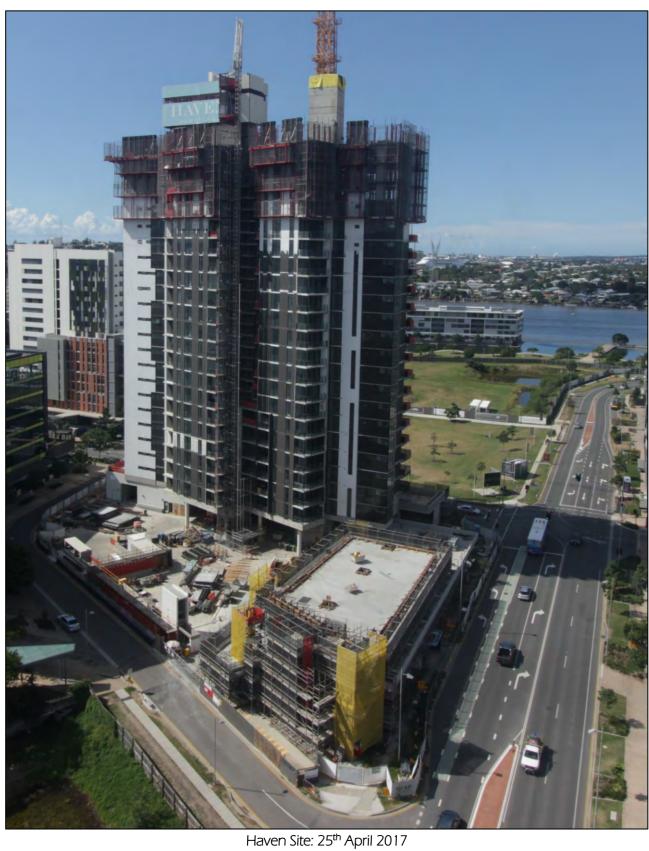

#### Construction Update

- Works have recommenced on site following the scheduled site closure over the Easter Break.
- Icon have completed the first stage of the Level 22 slab pour with the second stage scheduled for next week.
- Service trades rough-in continues to trail the structural levels having progressed to Level 19.
- Ceilings and partitions, and external glazing installation have commenced on Level 18.
- Finishing trades are continuing up to Level 17.
- Prior to Easter, Icon completed pouring all structural concrete for the retail buildings including the mezzanine level, roof slab and cantilevered awnings on Skyring Terrace and Reddacliff Street.
- Icon will now begin to dismantle the ground floor scaffolding and commence installation of structural steel and window glazing for the retail tenancies.