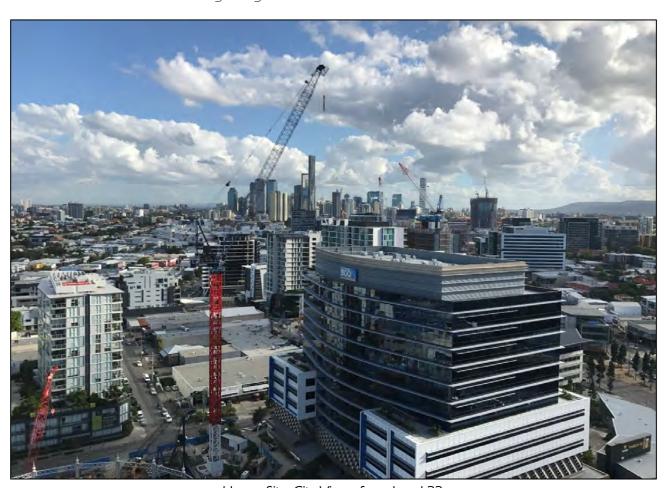

Haven Site: City Views from Level 22.

Haven Site: Gasometer Views from Level 22. Construction site (bottom left) is limited to 15 Levels and will not impede city views once complete.

Haven Site: Complete rooftop of Retail Tenancies on Skyring Terrace.