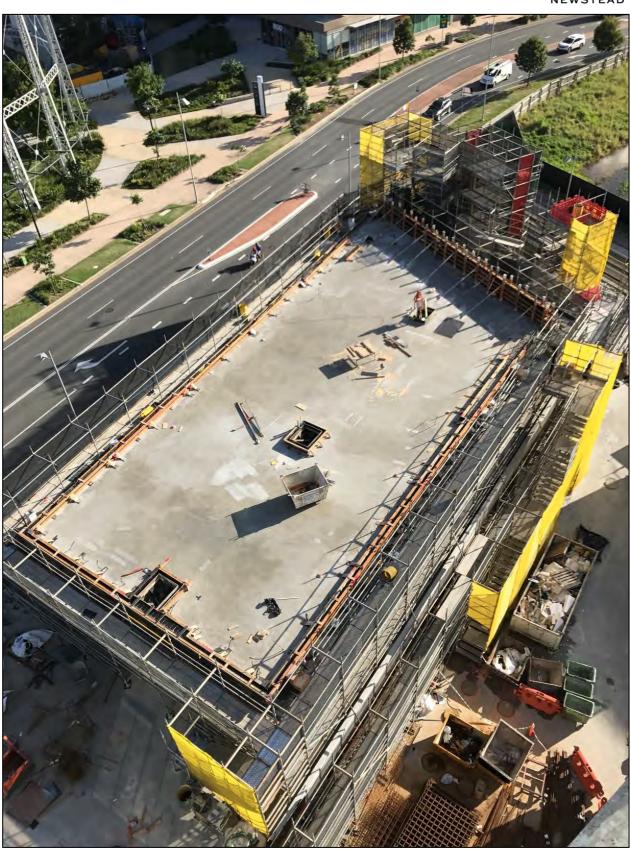

#### Construction Update

- Works have recommenced on site following the scheduled site closure over the Easter Break.
- Icon have completed the first stage of the Level 22 slab pour with the second stage scheduled for next week.
- Service trades rough-in continues to trail the structural levels having progressed to Level 19.
- Ceilings and partitions, and external glazing installation have commenced on Level 18.
- Finishing trades are continuing up to Level 17.
- Prior to Easter, Icon completed pouring all structural concrete for the retail buildings including the mezzanine level, roof slab and cantilevered awnings on Skyring Terrace and Reddacliff Street.
- Icon will now begin to dismantle the ground floor scaffolding and commence installation of structural steel and window glazing for the retail tenancies.