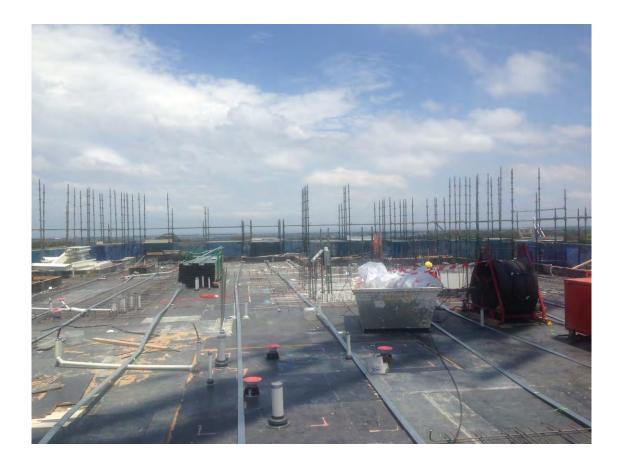

| Date                | 30/11/16                                   |
|---------------------|--------------------------------------------|
| Building            | С                                          |
| Level               | 6                                          |
| Description         | Looking from Building C towards building A |
| Location and Aspect | NORTHERN B AEASTERN ZONE                   |