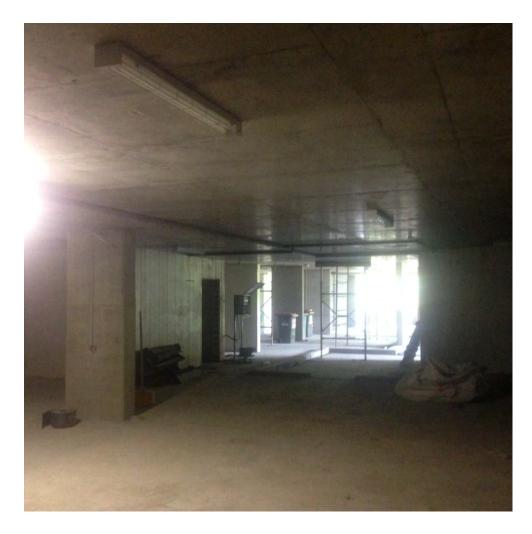

| Date                | 30/11/16                               |
|---------------------|----------------------------------------|
| Building            | С                                      |
| Level               | 2                                      |
| Description         | Carpark area. Cables have now been run |
|                     | through the area.                      |
| Location and Aspect | NORTHERN B A EASTERN ZONE              |

| Date                | 30/11/16                                                              |
|---------------------|-----------------------------------------------------------------------|
| Building            | В                                                                     |
| Level               | 1                                                                     |
| Description         | Cables have now been run through the area and some lights fitted off. |
| Location and Aspect | NORTHERN B AEASTERN ZONE                                              |