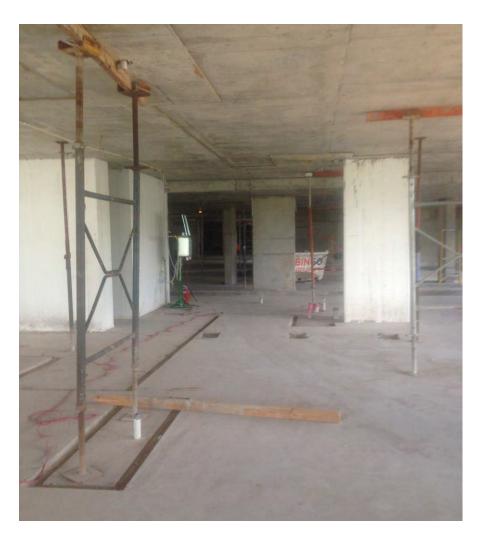

## Construction Photos

| Date                | 30/11/16                               |
|---------------------|----------------------------------------|
| Building            | В                                      |
| Level               | 6                                      |
| Description         | View Building A L5 Slab freshly poured |
| Location and Aspect | NORTHERN B AEASTERN ZONE               |

| Date                | 30/11/16                                    |
|---------------------|---------------------------------------------|
| Building            | A                                           |
| Level               | 1                                           |
| Description         | Looking from Building A towards building C. |
| Location and Aspect | NORTHERN B AEASTERN ZONE                    |

| Date                | 30/11/16                                   |
|---------------------|--------------------------------------------|
| Building            | С                                          |
| Level               | 6                                          |
| Description         | Looking from Building C towards building A |
| Location and Aspect | NORTHERN B AEASTERN ZONE                   |

| Date                | 30/11/16                               |
|---------------------|----------------------------------------|
| Building            | С                                      |
| Level               | 2                                      |
| Description         | Carpark area. Cables have now been run |
|                     | through the area.                      |
| Location and Aspect | NORTHERN B A EASTERN ZONE              |

| Date                | 30/11/16                                                              |
|---------------------|-----------------------------------------------------------------------|
| Building            | В                                                                     |
| Level               | 1                                                                     |
| Description         | Cables have now been run through the area and some lights fitted off. |
| Location and Aspect | NORTHERN B AEASTERN ZONE                                              |