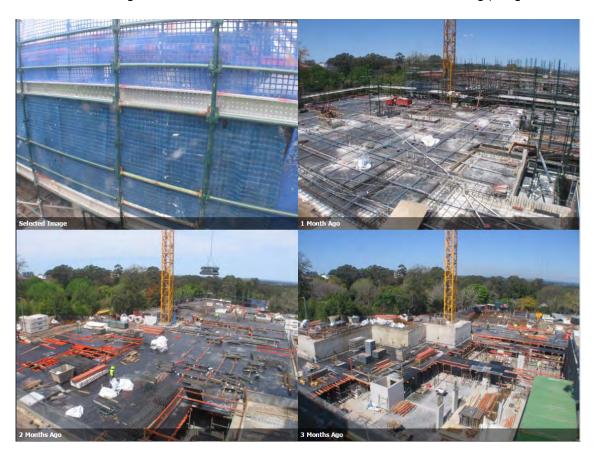

#### Time-lapse

Construction view Camera shows the tremendous progress over the past 4 months. The Structure has gone from Level 1 slab on ground to level 6 being imminently poured. Camera is now block by scaffolding. Rest assured, we will be attaching the camera to the crane to continue monitoring progress.