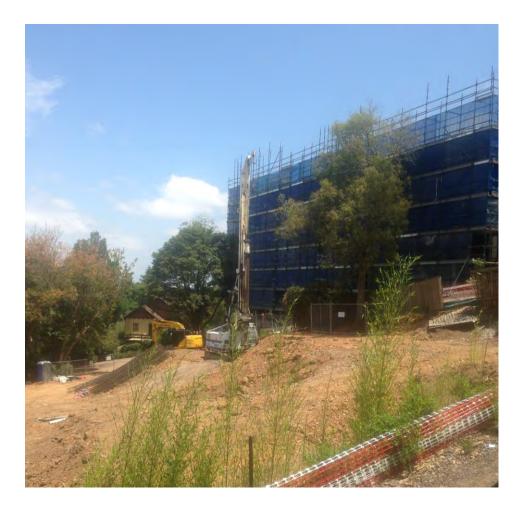

## Construction Photos

| Date                | 30/11/16                               |
|---------------------|----------------------------------------|
| Building            | В                                      |
| Level               | 6                                      |
| Description         | View Building A L5 Slab freshly poured |
| Location and Aspect | NORTHERN B AEASTERN ZONE               |

| Date                | 30/11/16                                    |
|---------------------|---------------------------------------------|
| Building            | A                                           |
| Level               | 1                                           |
| Description         | Looking from Building A towards building C. |
| Location and Aspect | NORTHERN B AEASTERN ZONE                    |

| Date                | 30/11/16                                   |
|---------------------|--------------------------------------------|
| Building            | С                                          |
| Level               | 6                                          |
| Description         | Looking from Building C towards building A |
| Location and Aspect | NORTHERN B AEASTERN ZONE                   |

| Date                | 30/11/16                               |
|---------------------|----------------------------------------|
| Building            | С                                      |
| Level               | 2                                      |
| Description         | Carpark area. Cables have now been run |
|                     | through the area.                      |
| Location and Aspect | NORTHERN B A EASTERN ZONE              |

| Date                | 30/11/16                                                              |
|---------------------|-----------------------------------------------------------------------|
| Building            | В                                                                     |
| Level               | 1                                                                     |
| Description         | Cables have now been run through the area and some lights fitted off. |
| Location and Aspect | NORTHERN B AEASTERN ZONE                                              |