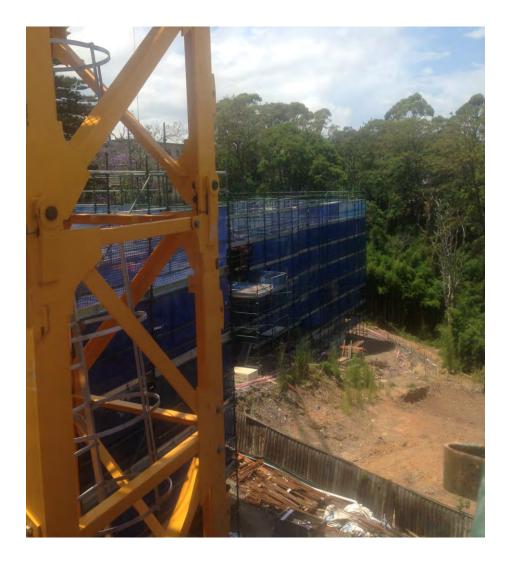

## Construction Photos

| Date                | 30/11/16                               |
|---------------------|----------------------------------------|
| Building            | В                                      |
| Level               | 6                                      |
| Description         | View Building A L5 Slab freshly poured |
| Location and Aspect | NORTHERN B AEASTERN ZONE               |

| Date                | 30/11/16                                    |
|---------------------|---------------------------------------------|
| Building            | A                                           |
| Level               | 1                                           |
| Description         | Looking from Building A towards building C. |
| Location and Aspect | NORTHERN B AEASTERN ZONE                    |

| Date                | 30/11/16                                   |
|---------------------|--------------------------------------------|
| Building            | С                                          |
| Level               | 6                                          |
| Description         | Looking from Building C towards building A |
| Location and Aspect | NORTHERN B AEASTERN ZONE                   |

| Date                | 30/11/16                               |
|---------------------|----------------------------------------|
| Building            | С                                      |
| Level               | 2                                      |
| Description         | Carpark area. Cables have now been run |
|                     | through the area.                      |
| Location and Aspect | NORTHERN B A EASTERN ZONE              |

| Date                | 30/11/16                                                              |
|---------------------|-----------------------------------------------------------------------|
| Building            | В                                                                     |
| Level               | 1                                                                     |
| Description         | Cables have now been run through the area and some lights fitted off. |
| Location and Aspect | NORTHERN B AEASTERN ZONE                                              |