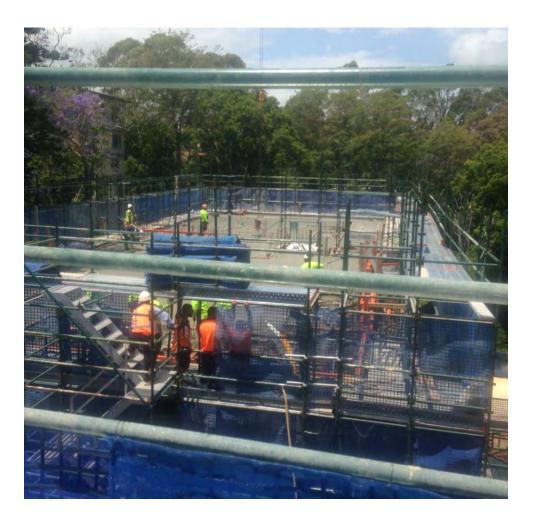

## Construction Photos

| Date                | 30/11/16                               |
|---------------------|----------------------------------------|
| Building            | В                                      |
| Level               | 6                                      |
| Description         | View Building A L5 Slab freshly poured |
| Location and Aspect | NORTHERN B AEASTERN ZONE               |

| Date                | 30/11/16                                    |
|---------------------|---------------------------------------------|
| Building            | A                                           |
| Level               | 1                                           |
| Description         | Looking from Building A towards building C. |
| Location and Aspect | NORTHERN B AEASTERN ZONE                    |

| Date                | 30/11/16                                   |
|---------------------|--------------------------------------------|
| Building            | С                                          |
| Level               | 6                                          |
| Description         | Looking from Building C towards building A |
| Location and Aspect | NORTHERN B AEASTERN ZONE                   |

| Date                | 30/11/16                               |
|---------------------|----------------------------------------|
| Building            | С                                      |
| Level               | 2                                      |
| Description         | Carpark area. Cables have now been run |
|                     | through the area.                      |
| Location and Aspect | NORTHERN B A EASTERN ZONE              |

| Date                | 30/11/16                                                              |
|---------------------|-----------------------------------------------------------------------|
| Building            | В                                                                     |
| Level               | 1                                                                     |
| Description         | Cables have now been run through the area and some lights fitted off. |
| Location and Aspect | NORTHERN B AEASTERN ZONE                                              |