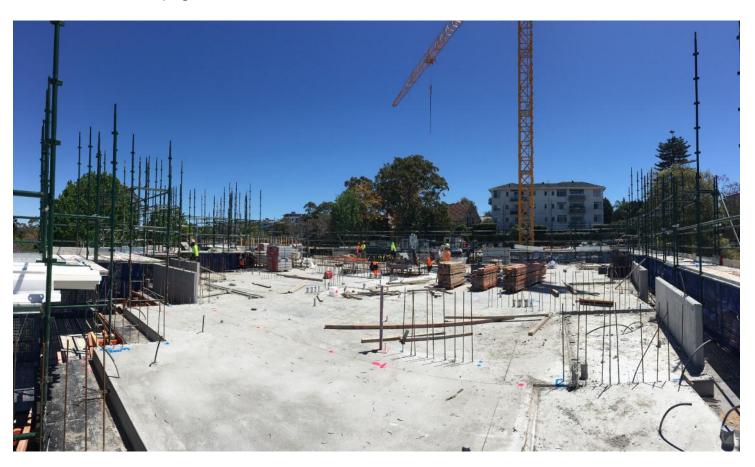

#### Photo 1

The photo below from the 2nd of November shows Building A – Level 3 (Ground Floor) formwork frames being erected ready for the suspended slab for Level 4 (First Floor).

## Photo 2

The photo below from the 2nd of November shows a different perspective of Building A – Level 3 (Ground Floor). Formworks progressing well.

## Photo 3

The photo below from the 2nd of November shows Level 2 (Basement One) with formwork in position due to recent concrete pours above, formwork frames are ready for stripping.

#### Photo 4

The photo below from the 2nd of November shows Building C - Level 4 (First Floor) after yesterday's concrete pour. Surveyor already setting out the walls for the formworker to commence erecting frames for suspended slab to Level 5 (Second Floor). Building C is well ahead of programme.