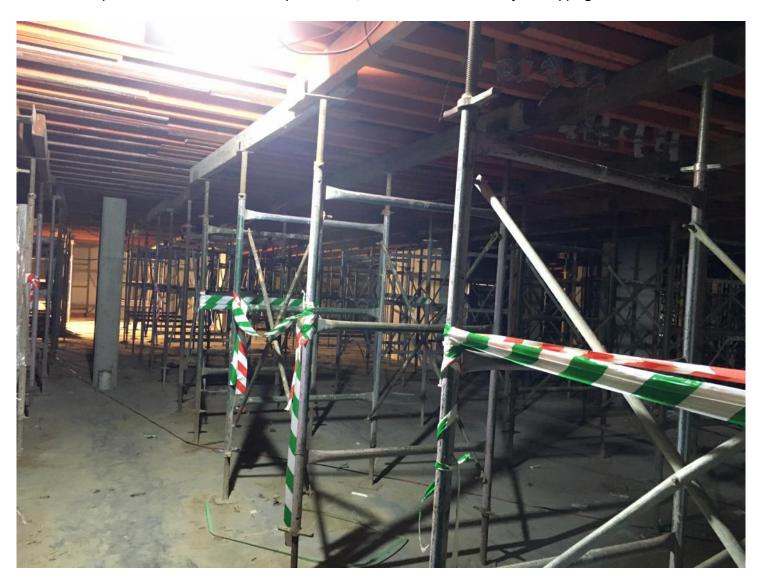

## Photo 3

The photo below from the 2nd of November shows Level 2 (Basement One) with formwork in position due to recent concrete pours above, formwork frames are ready for stripping.