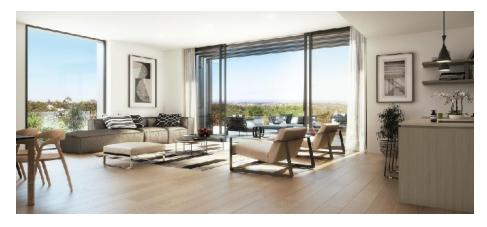

Aura apartments feature individualised planning to optimise the use of space and take advantage of the elevated aspect, to ensure your home is truly unique. Living areas flow seamlessly to large entertainer's balconies or courtyards with outlooks that expand as you climb higher. Kitchens feature a clever blend of timber and polyurethane, and concealed lighting highlights the beauty of stone benchtops, engineered timber floors and mirrored bathroom cabinets. You'll love coming home to Aura.