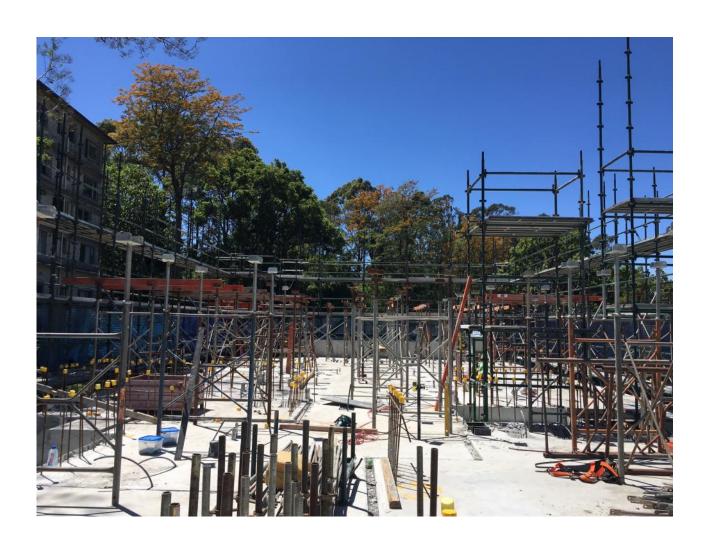

## Photo 2

The photo below from the 2nd of November shows a different perspective of Building A – Level 3 (Ground Floor). Formworks progressing well.