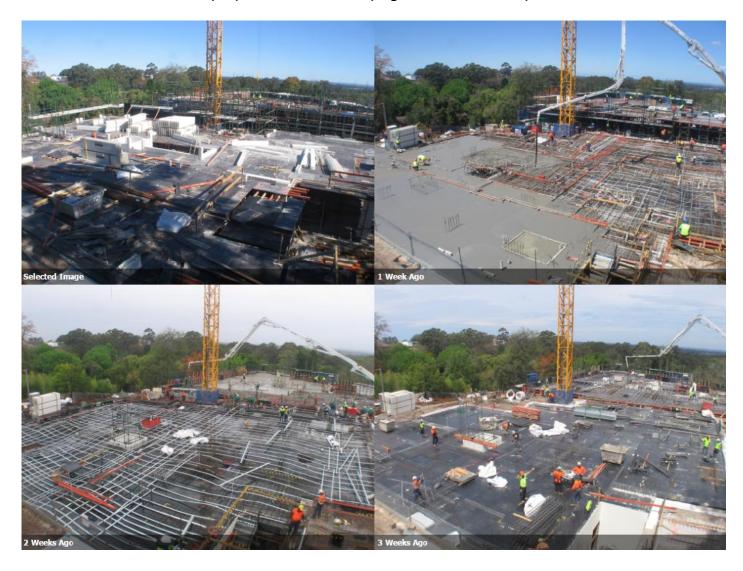

**Photo 5** – The time lapse photos below show the progress of works over the past three weeks.

## **Summary**

Since our update in early October, work continues to progress well. The structure is progressing rapidly with Building C constructed to Level 4 and other Buildings A & B formwork being erected ready for concrete pours within the week.