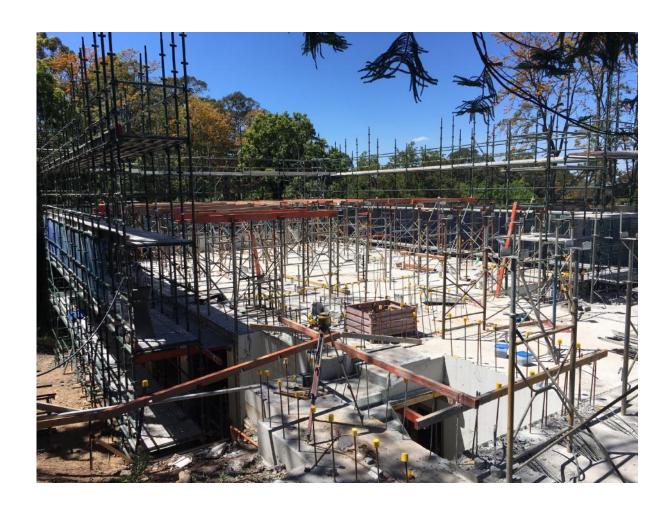

#### Photo 1

The photo below from the 2nd of November shows Building A – Level 3 (Ground Floor) formwork frames being erected ready for the suspended slab for Level 4 (First Floor).