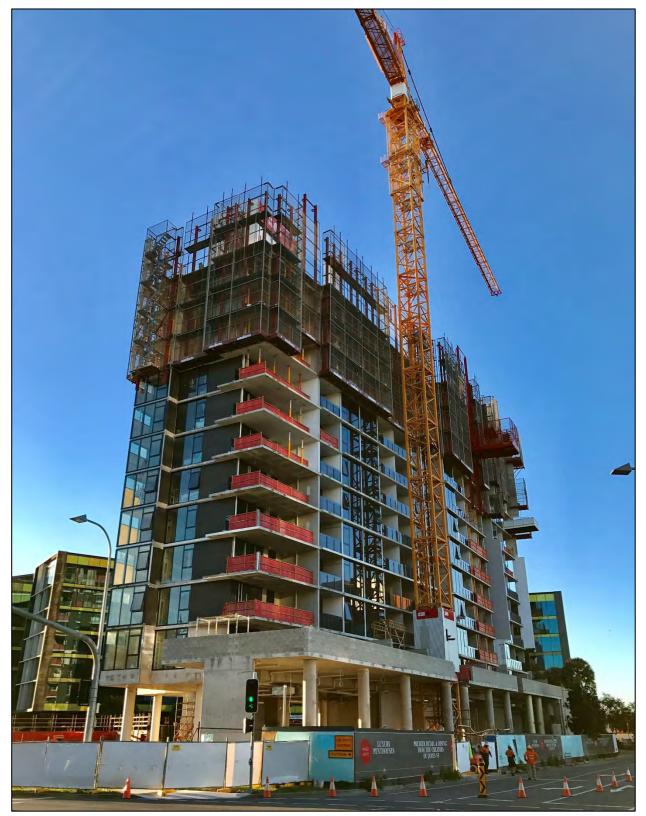

#### Site Progress

Haven Site: Western Elevation from Gasworks.

Haven Site: Eastern Elevation from Waterfront Park.

Haven Site: Corner of Skyring Terrace and Cunningham Street.

Haven Site: River and park views from Level 12.