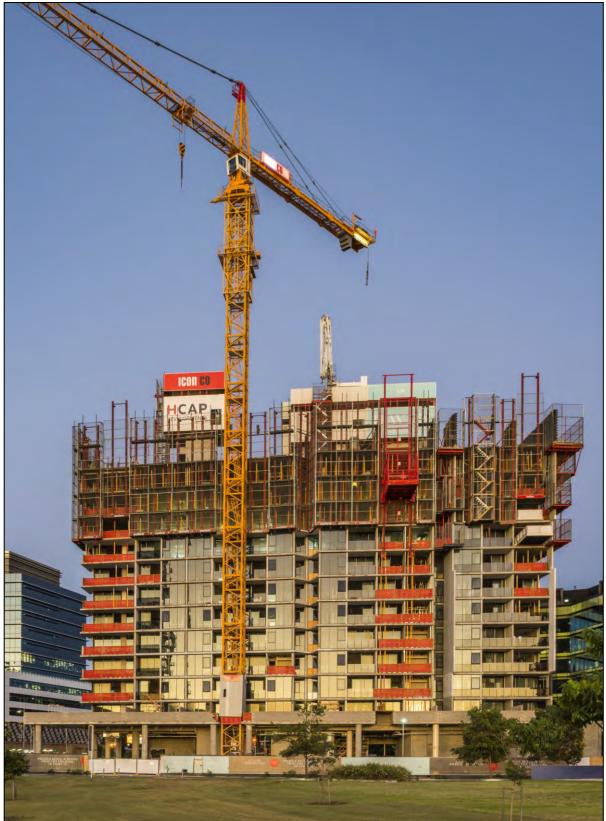

#### Site Progress

Haven Site: Western Elevation from Gasworks.

Haven Site: Eastern Elevation from Waterfront Park.

Haven Site: Corner of Skyring Terrace and Cunningham Street.

Haven Site: River and park views from Level 12.