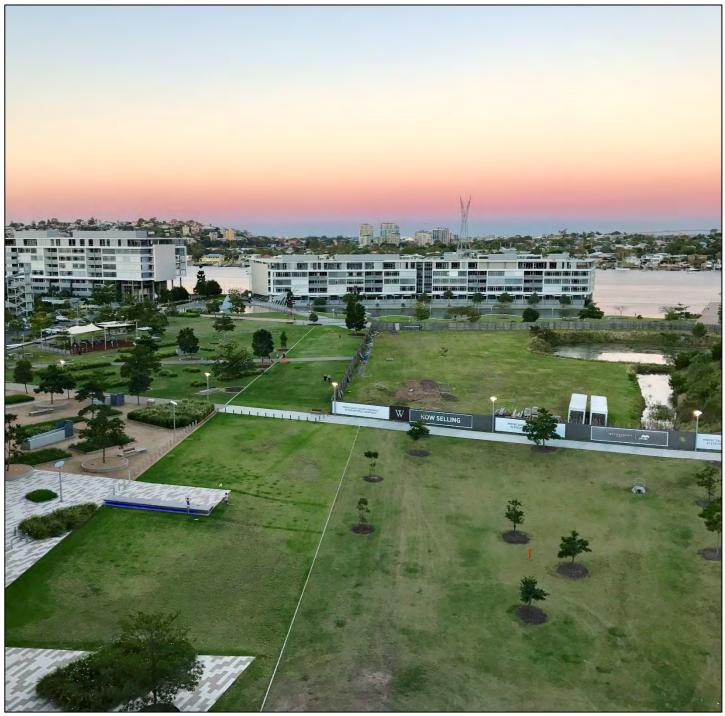

#### Site Progress

Haven Site: Western Elevation from Gasworks.

Haven Site: Eastern Elevation from Waterfront Park.

Haven Site: Corner of Skyring Terrace and Cunningham Street.

Haven Site: River and park views from Level 12.

Haven Site: Gasometer and City Views from Level 12.