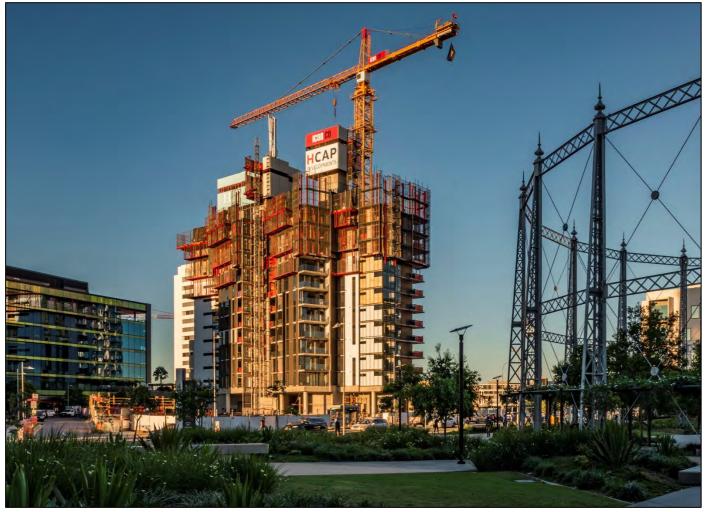

#### Site Progress

Haven Site: Western Elevation from Gasworks.

Haven Site: Eastern Elevation from Waterfront Park.

Haven Site: Corner of Skyring Terrace and Cunningham Street.

Haven Site: River and park views from Level 12.