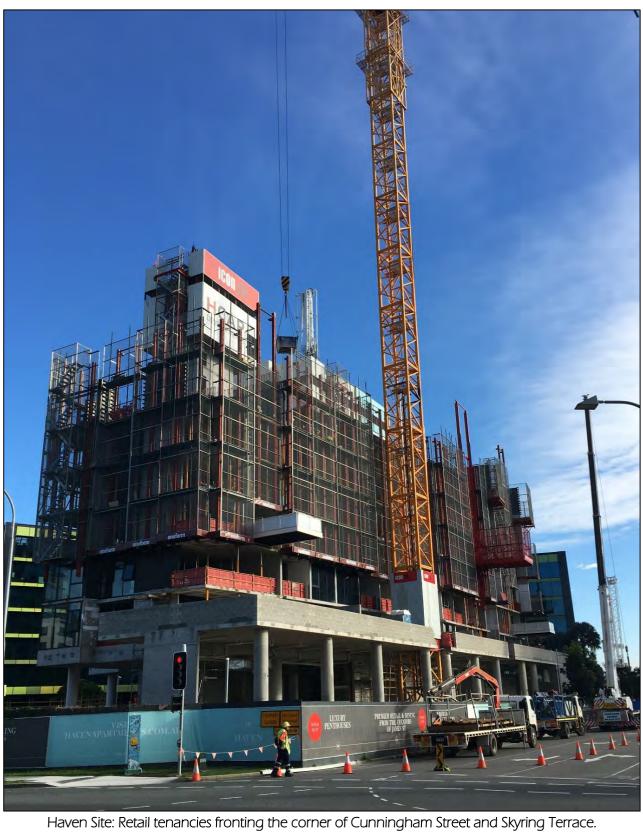

#### Project Update

- The Haven site continues to be a hive of activity through the month of July with ceilings and partitions, and rough-in trades now occupying the majority of tower levels.
- High winds and wet weather have caused some delays over the past two months however Icon are set to complete the Level 7 floor slab and walls by the end of the July.
- The external screens have jumped to Level 3 revealing the external paintwork and glazing.
- Installation glazing and doors is almost complete on Level 2 and has commenced on Level 3.
- Installation of mechanical and electrical service rough-in has continued in the basement and ground floor. The mezzanine slab has also been poured and will house the fire sprinkler and hydrant pumps.
- Icon have completed piling for the stand alone retail building fronting Skyring Terrace and will pour the ground floor slab in the coming weeks.