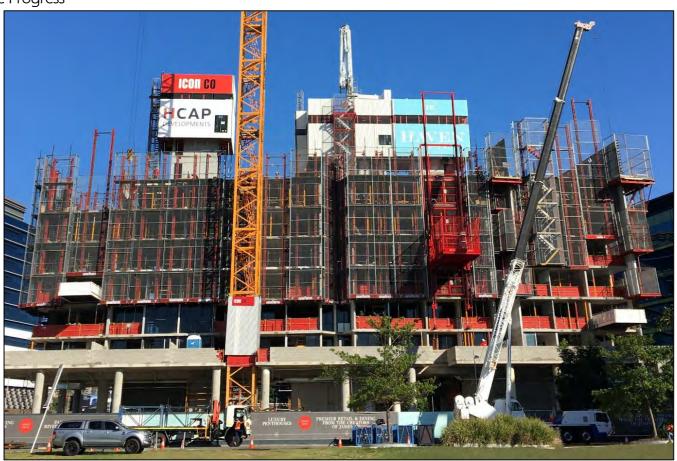

#### Project Update

- The Haven site continues to be a hive of activity through the month of July with ceilings and partitions, and rough-in trades now occupying the majority of tower levels.
- High winds and wet weather have caused some delays over the past two months however Icon are set to complete the Level 7 floor slab and walls by the end of the July.
- The external screens have jumped to Level 3 revealing the external paintwork and glazing.
- Installation glazing and doors is almost complete on Level 2 and has commenced on Level 3.
- Installation of mechanical and electrical service rough-in has continued in the basement and ground floor. The mezzanine slab has also been poured and will house the fire sprinkler and hydrant pumps.
- Icon have completed piling for the stand alone retail building fronting Skyring Terrace and will pour the ground floor slab in the coming weeks.

#### Site Progress

Haven Site: View from Waterfront Park at the eastern elevation.

# PROJECT UPDATE – July 2016

Haven Site: 20<sup>th</sup> July 2016