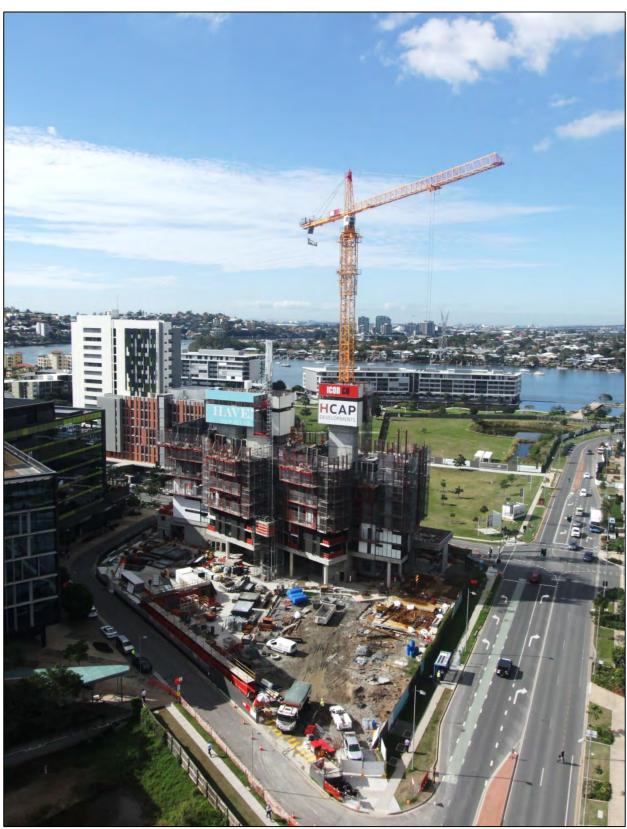

#### Project Update

- The Haven site continues to be a hive of activity through the month of July with ceilings and partitions, and rough-in trades now occupying the majority of tower levels.
- High winds and wet weather have caused some delays over the past two months however Icon are set to complete the Level 7 floor slab and walls by the end of the July.
- The external screens have jumped to Level 3 revealing the external paintwork and glazing.
- Installation glazing and doors is almost complete on Level 2 and has commenced on Level 3.
- Installation of mechanical and electrical service rough-in has continued in the basement and ground floor. The mezzanine slab has also been poured and will house the fire sprinkler and hydrant pumps.
- Icon have completed piling for the stand alone retail building fronting Skyring Terrace and will pour the ground floor slab in the coming weeks.

#### Site Progress

Haven Site: View from Waterfront Park at the eastern elevation.