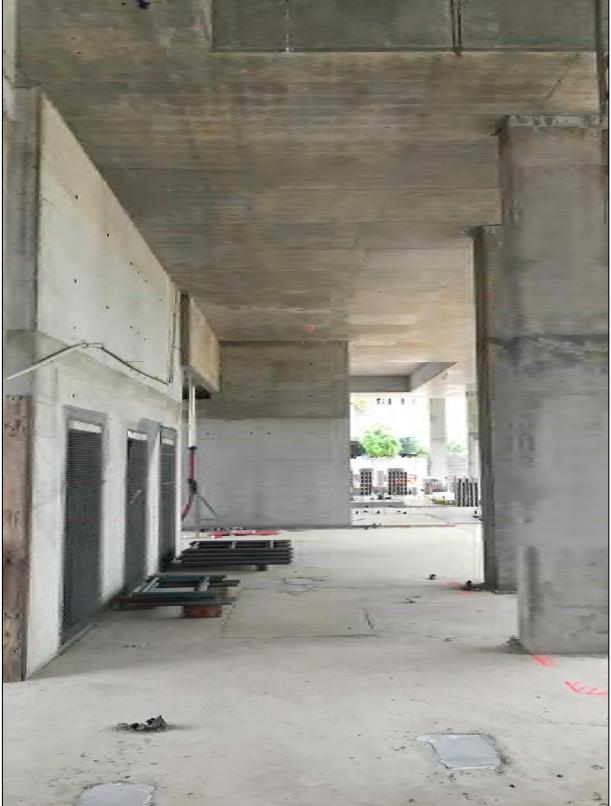

Haven Site: With back-propping removed, the future ground floor retail space is revealed.

Haven Site: With back-propping now removed, the resident lobby area is revealed.

Haven Site: View towards Gasometer from Level 3 Terraces.