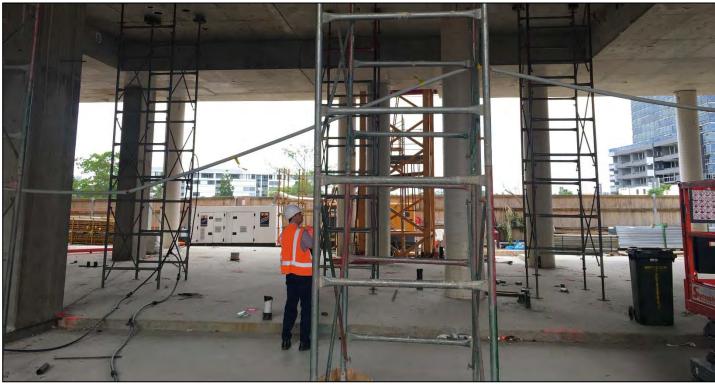

Haven Site: With back-propping removed, the future ground floor retail space is revealed.

Haven Site: With back-propping now removed, the resident lobby area is revealed.

Haven Site: View towards Gasometer from Level 3 Terraces.