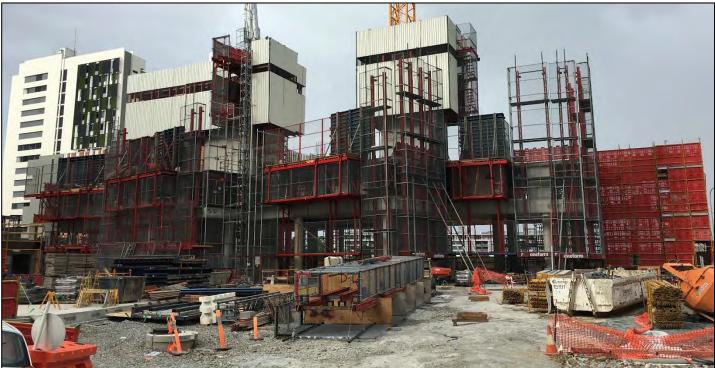

#### Site Progress

Haven Site: View from Level 2 apartment terraces facing Waterfront Park.

Haven Site: Easterly view of the Haven tower. The tower includes two jump-forms that will lead the construction progress up to Level 25.