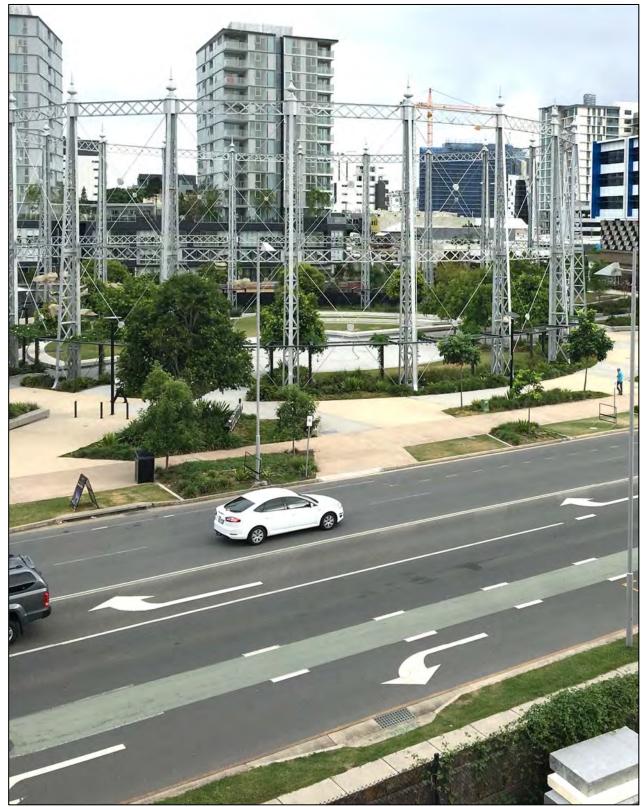

Haven Site: With back-propping removed, the future ground floor retail space is revealed.

Haven Site: With back-propping now removed, the resident lobby area is revealed.

Haven Site: View towards Gasometer from Level 3 Terraces.