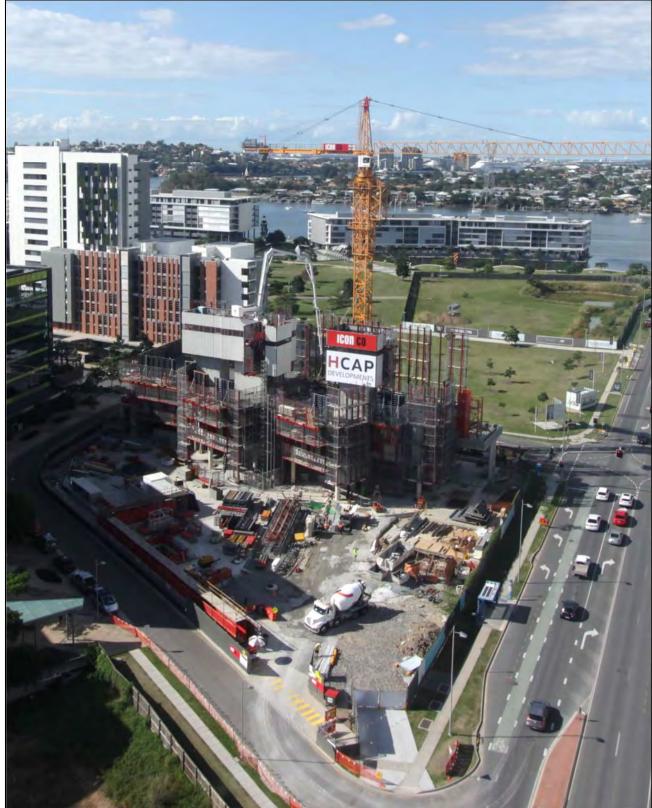

#### Project Update

- Icon have progressed well through April and May with structural floor slabs progressing to level 3. Level 3 walls and formwork for level 4 slab are currently underway.
- Back-propping throughout the ground floor has been removed providing an early insight into the future expanses of the premium retail offerings.
- Icon have also commenced installation of mechanical and electrical service rough-in in the basement levels.
- The Haven Project Display is currently located at on James Street, the iconic home of the Haven Retail Managers, RL57. Opening hours are from 12:00pm 3:00pm, Monday to Sunday at 5/65 James Street, Fortitude Valley (adjoining Sixes & Sevens Restaurant and Bar).

#### Site Progress

Haven Site: View from Level 2 apartment terraces facing Waterfront Park.

Haven Site: Easterly view of the Haven tower. The tower includes two jump-forms that will lead the construction progress up to Level 25.

Haven Site: Site Photo 14<sup>th</sup> May 2016