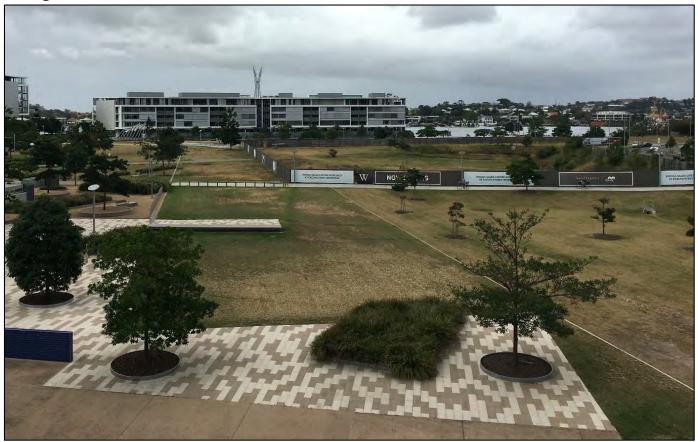

#### Site Progress

Haven Site: View from Level 2 apartment terraces facing Waterfront Park.

Haven Site: Easterly view of the Haven tower. The tower includes two jump-forms that will lead the construction progress up to Level 25.

Haven Site: Site Photo 14<sup>th</sup> May 2016