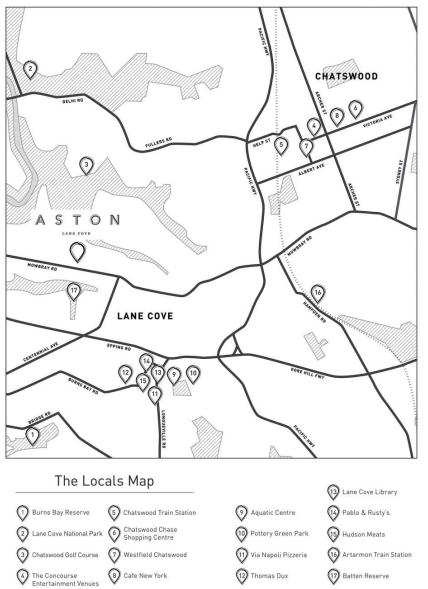

Lane Cove is a lively, safe and friendly community nestled in and around the greenery of nearby National Park and Batten Reserve. Get back to nature by hiking the various bush walking tracks, cycling the parkways or leisurely rowing along the Burns Bay Reserve.

It is only a short commute from the business hub of Lane Cove West Business Park, Macquarie Park and only two traffic lights from Sydney CBD. Aston is minutes from browsing boutique shops and eateries of Chatswood Chase or enjoying the Sydney CBD.

Keen swimmers are only a short distance to Lane Cove Aquatic Centre or if you prefer the outdoors, the Tennis World Club in Lane Cove and the Chatswood Golf Course are both close by.