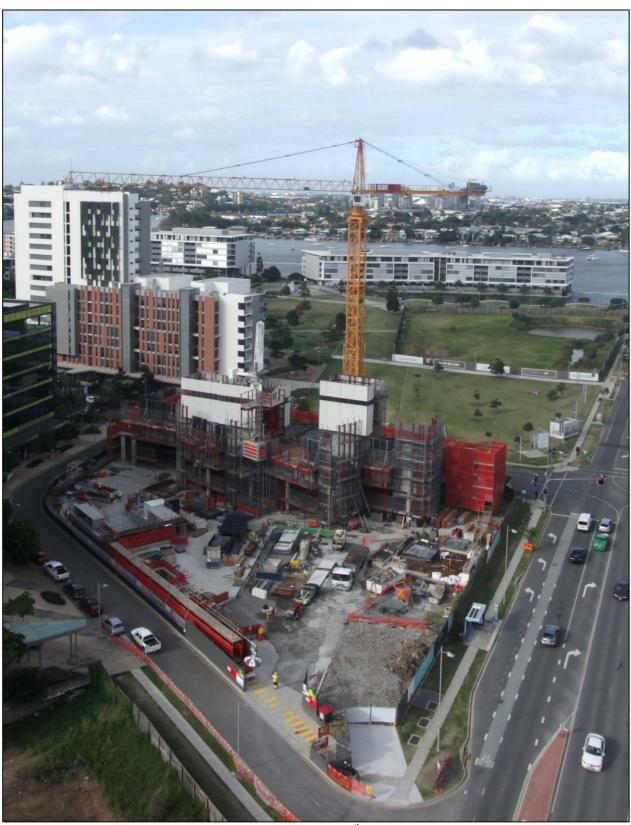

#### Site Progress

Haven Site: View from Level 1apartment terraces facing Waterfront Park.

Haven Site: Easterly view of the Haven tower. The tower includes two jump-forms that will lead the construction progress up to Level 25.