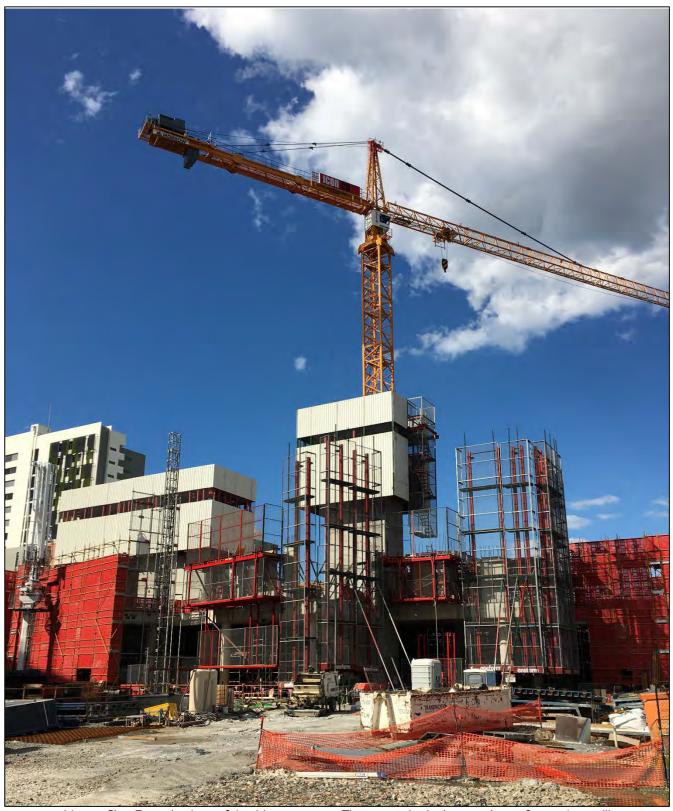

#### Project Update

- Icon have progress well through February and March with both basement levels and ground floor now complete. Icon will now use these areas as platforms for material storage whilst continuing with mechanical and electrical services fit outs.
- Icon are also progressing the tower and are preparing formwork for the Level 2 concrete slab pour.
- Following completion of the Level 2 slab, Icon will progress each level on an average 10 day cycle with services and fit out trades following.

#### Site Progress

Haven Site: View from Level 1apartment terraces facing Waterfront Park.

Haven Site: Easterly view of the Haven tower. The tower includes two jump-forms that will lead the construction progress up to Level 25.

Haven Site: Park view from Level 1 apartments. Concrete blade walls will continue the full height of the building.

Haven Site: Site Photo 14th April 2016