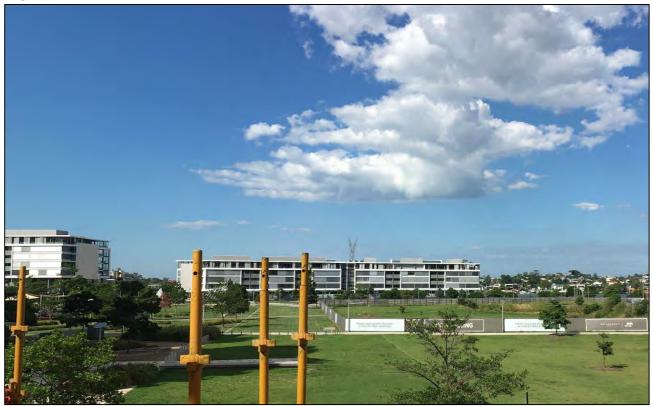

#### Site Progress

Haven Site: View from Level 1apartment terraces facing Waterfront Park.

Haven Site: Easterly view of the Haven tower. The tower includes two jump-forms that will lead the construction progress up to Level 25.

Haven Site: Park view from Level 1 apartments. Concrete blade walls will continue the full height of the building.

Haven Site: Site Photo 14th April 2016