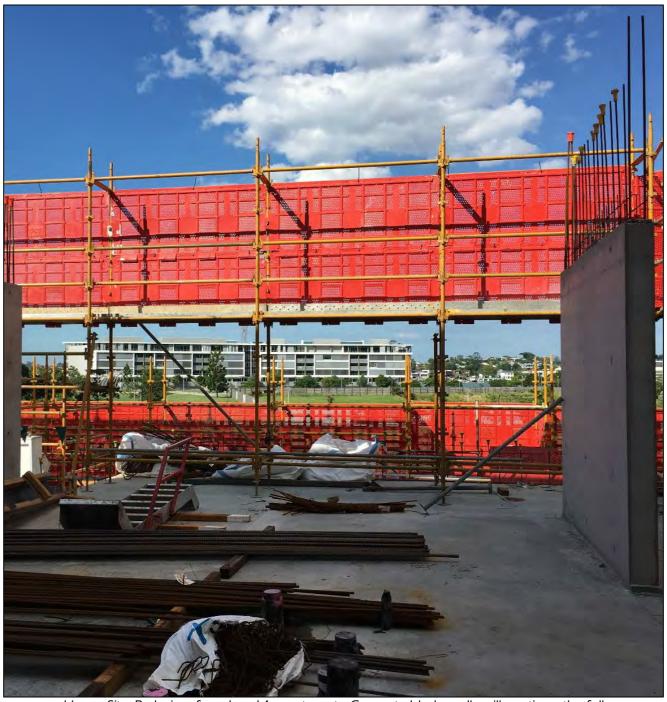

Haven Site: Park view from Level 1 apartments. Concrete blade walls will continue the full height of the building.

Haven Site: Site Photo 14th April 2016