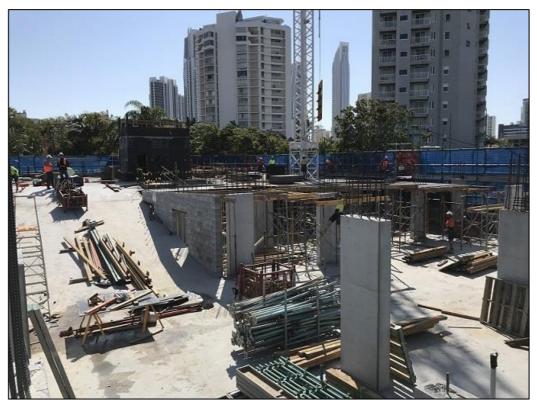

Tower crane installed with Level 1 structural work underway.

Level 1 slab and ramp to Level 2 complete.

RESIDENCES

Level 1 carpark driveway freshly poured.

Level 2 slab formwork being installed.