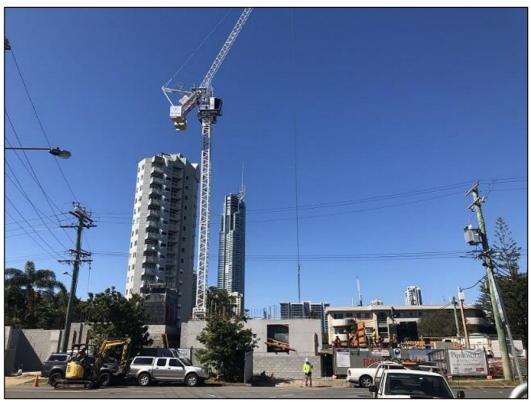

Tower crane installed with Level 1 structural work underway.

Level 1 slab and ramp to Level 2 complete.

RESIDENCES

Level 1 carpark driveway freshly poured.

Level 2 slab formwork being installed.