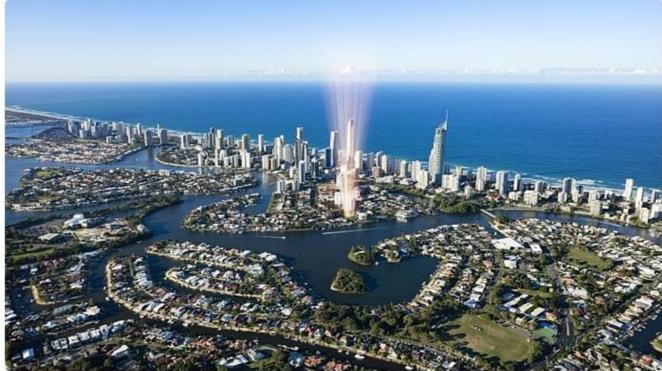

stalled.
- Level 1 suspended slab and ground slab completed.
- Perimeter block walls have commenced.
- Columns, stair cores and lift cores have progressed to Level 2

#### **Key Activities for August:**

- Pour Level 2 suspended slab.
- Progress columns and cores for Level 2 carpark areas.
- Progress perimeter blockwork to Level 2.
- Prepare formwork and reinforcing for transfer slab to level 3 (first residential level).







Tower crane installed with Level 1 structural work underway.



Level 1 slab and ramp to Level 2 complete.





RESIDENCES



Level 1 carpark driveway freshly poured.



Level 2 slab formwork being installed.





## CONSTRUCTION UPDATE – September 2018





Level 2 structural walls curing.





## CONSTRUCTION UPDATE – September 2018



#### Project Renders