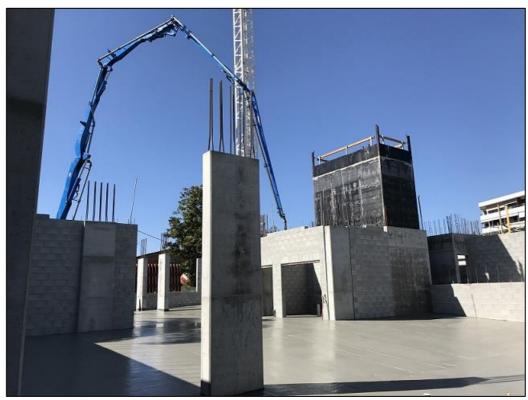

onverts to residential levels. Rawcorp are aiming to pour this slab in early October at which point structural work is expected to speed up due to the regularity of the slab designs up the building.

#### Completed Activities:

- Tower crane installed.
- Level 1 suspended slab and ground slab completed.
- Perimeter block walls have commenced.
- Columns, stair cores and lift cores have progressed to Level 2

#### **Key Activities for August:**

- Pour Level 2 suspended slab.
- Progress columns and cores for Level 2 carpark areas.
- Progress perimeter blockwork to Level 2.
- Prepare formwork and reinforcing for transfer slab to level 3 (first residential level).







Tower crane installed with Level 1 structural work underway.



Level 1 slab and ramp to Level 2 complete.





RESIDENCES



Level 1 carpark driveway freshly poured.



Level 2 slab formwork being installed.





## CONSTRUCTION UPDATE – September 2018





Level 2 structural walls curing.





## CONSTRUCTION UPDATE – September 2018



#### Project Renders