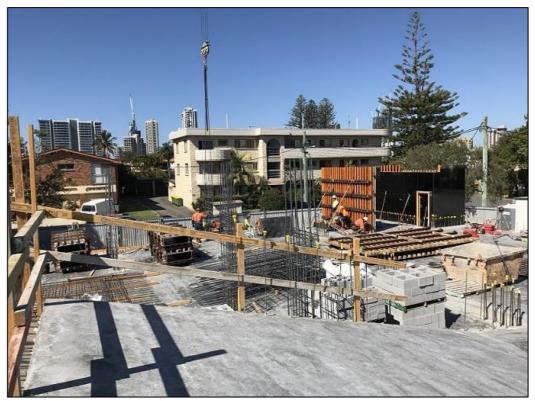

Tower crane installed with Level 1 structural work underway.

Level 1 slab and ramp to Level 2 complete.

RESIDENCES

Level 1 carpark driveway freshly poured.

Level 2 slab formwork being installed.