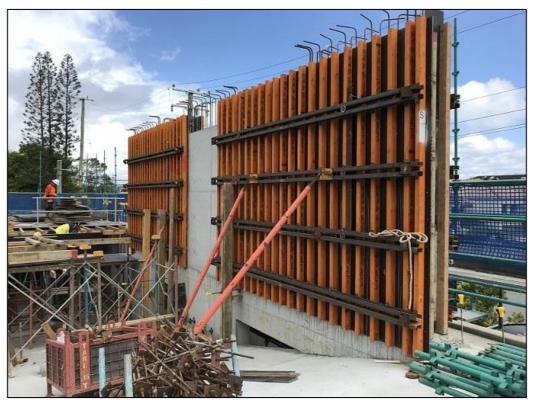

eed up due to the regularity of the slab designs up the building.

#### Completed Activities:

- Tower crane installed.
- Level 1 suspended slab and ground slab completed.
- Perimeter block walls have commenced.
- Columns, stair cores and lift cores have progressed to Level 2

#### **Key Activities for August:**

- Pour Level 2 suspended slab.
- Progress columns and cores for Level 2 carpark areas.
- Progress perimeter blockwork to Level 2.
- Prepare formwork and reinforcing for transfer slab to level 3 (first residential level).







Tower crane installed with Level 1 structural work underway.



Level 1 slab and ramp to Level 2 complete.





RESIDENCES



Level 1 carpark driveway freshly poured.



Level 2 slab formwork being installed.





## CONSTRUCTION UPDATE – September 2018





Level 2 structural walls curing.





## CONSTRUCTION UPDATE – September 2018



#### Project Renders