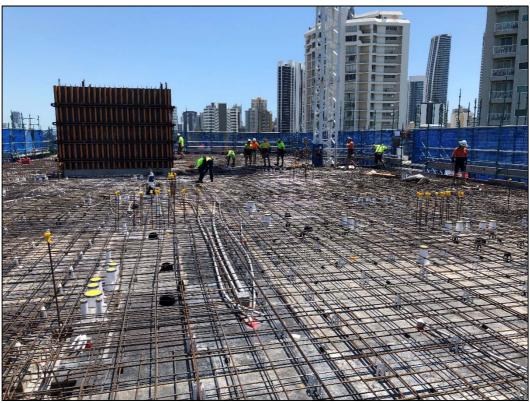

Rawcorp have reached a milestone over the past month with the commencement of apartment fit-outs. Current activities include:

- Ground and Level 1 Hydraulic and electrical services currently being installed.
- Level 2 Ceiling and Partitions have commenced as well as plumbing and electrical rough-in.
- Level 3 Back propping remains in place while the Level 4 slab is prepared and poured.
- Level 4 structural slab reinforcing currently being laid with a scheduled concrete pour on 23rd November.
- Rawcorp are targeting two further pours this year which will see the completion of the Level 6 structure.

Aerial view of Peninsular Residences – 13th November

Level 4 southern views

North East view of site.

Level 4 Slab Reinforcing fixed to deck

Level 2 plumbing rough-in