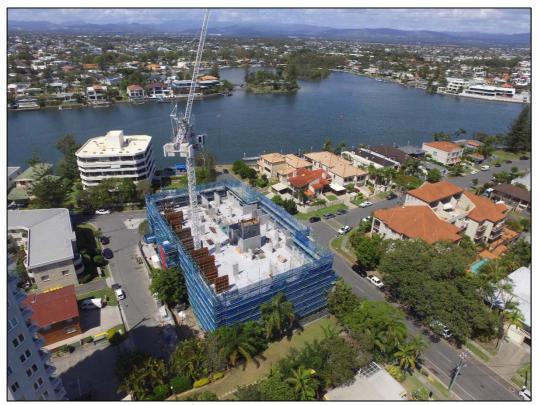

Aerial view of Peninsular Residences – 13th November

Level 4 southern views

North East view of site.

Level 4 Slab Reinforcing fixed to deck

Level 2 plumbing rough-in